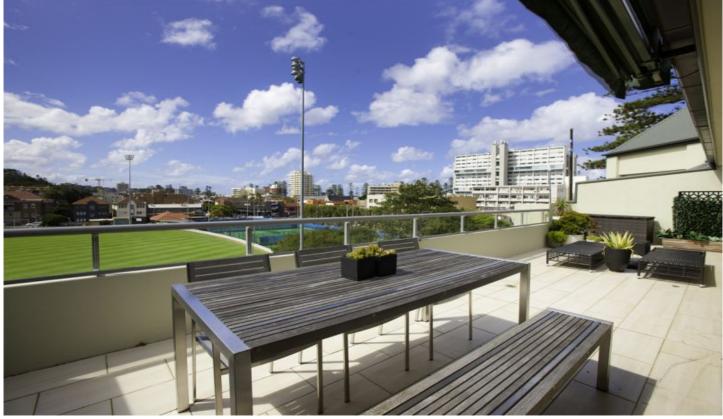

502/10 West Promenade Manly NSW

Immerse yourself in this state of the art top floor north facing apartment. Partly furnished and impeccably designed featuring 2 bedrooms with robes, ducted air conditioning, high ceilings and huge stone kitchen with gas and dishwasher. 2 modern and stylish bathrooms with a freestanding bath and internal laundry. The open plan living area flows to the huge entertainers balcony and its views over the oval. Security building with lift and a car space completes this rare find.