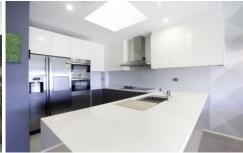

502/10 West Promenade Manly NSW

Immerse yourself in this state of the art top floor north facing apartment. Partly furnished and impeccably designed featuring 2 bedrooms with robes, ducted air conditioning, high ceilings and huge stone kitchen with gas and dishwasher. 2 modern and stylish bathrooms with a freestanding bath and internal laundry. The open plan living area flows to the huge entertainers balcony and its views over the oval. Security building with lift and a car space completes this rare find.