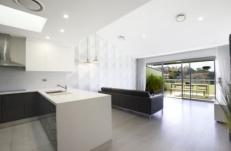

502/10 West Promenade Manly NSW

Immerse yourself in this state of the art top floor north facing apartment. Partly furnished and impeccably designed featuring 2 bedrooms with robes, ducted air conditioning, high ceilings and huge stone kitchen with gas and dishwasher. 2 modern and stylish bathrooms with a freestanding bath and internal laundry. The open plan living area flows to the huge entertainers balcony and its views over the oval. Security building with lift and a car space completes this rare find.