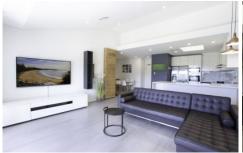

502/10 West Promenade Manly NSW

Immerse yourself in this state of the art top floor north facing apartment. Partly furnished and impeccably designed featuring 2 bedrooms with robes, ducted air conditioning, high ceilings and huge stone kitchen with gas and dishwasher. 2 modern and stylish bathrooms with a freestanding bath and internal laundry. The open plan living area flows to the huge entertainers balcony and its views over the oval. Security building with lift and a car space completes this rare find.