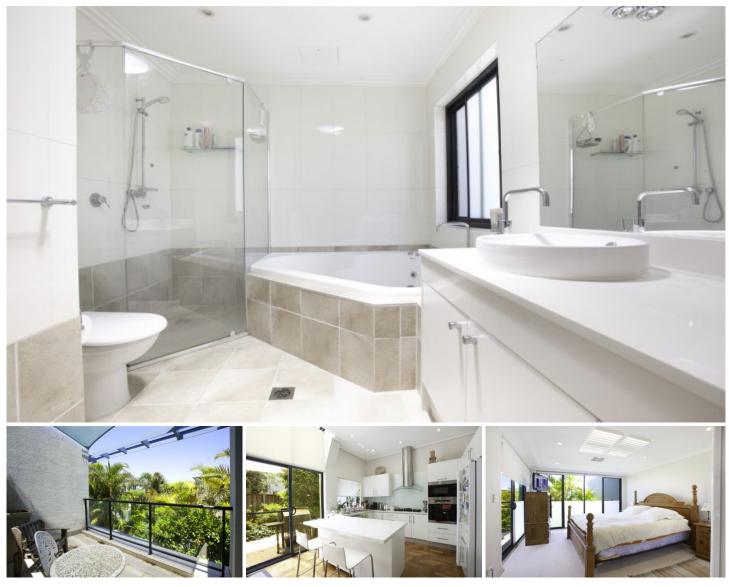

## 11/34-36 Golf Avenue Mona Vale NSW

This 3 bedroom Townhouse in walking distance to all that Mona Vale has to offer. Features an open plan family room with folding glass doors opening out onto an entertaining terrace/courtyard, step down from the dining area into a goumet kitchen with gas cooking. Modern Miele appliances and CaesarStone benches.

The king master suite includes a sunny balcony, large ensuite with corner spa Two additional bedrooms both have mirrored built-ins and a northerly aspect.

Oversized double lock up garage, internal laundry. Available 05 FEB 18 Pets considered on application