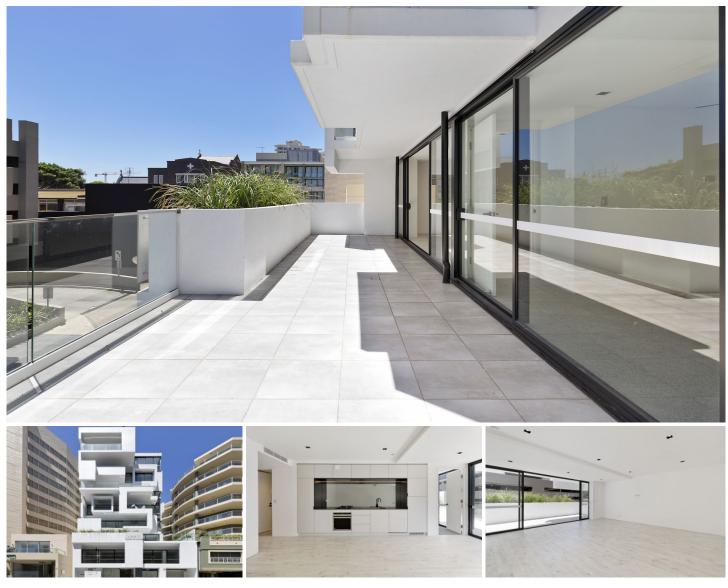

## 1/17 Central Avenue Manly NSW

Sleek, Scandinavian design has been paired with an expansive indoor/outdoor floorplan in this brand new, executive-style apartment. An elevated 2nd floor setting in one of Manly's most central addresses delivers a light-drenched, open plan layout with an entire wall of glass framing the enormous wraparound terrace. Luxuriously appointed with state-of-the-art finishes and fixtures, it boasts an extraordinary 127sqm of living space on title, along with a 3sqm storage lock-up and direct lift access from the secure garage.

\* Open plan living and dining zones are light-filled and breezy

\* Sophisticated entertainer; sun-drenched wraparound terrace

\* Smart designer kitchen includes DeLonghi gas appliances

\* Huge master bedroom offers chic ensuite and terrace