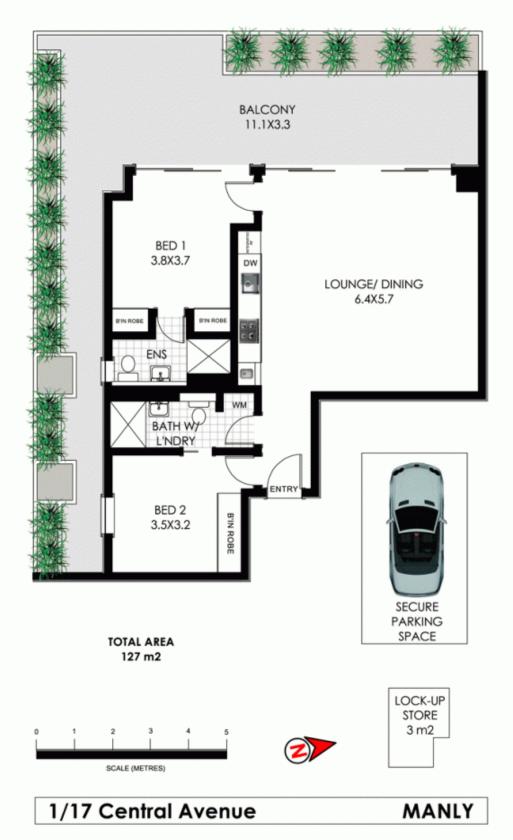

## 1/17 Central Avenue Manly NSW

Sleek, Scandinavian design has been paired with an expansive indoor/outdoor floorplan in this brand new, executive-style apartment. An elevated 2nd floor setting in one of Manly's most central addresses delivers a light-drenched, open plan layout with an entire wall of glass framing the enormous wraparound terrace. Luxuriously appointed with state-of-the-art finishes and fixtures, it boasts an extraordinary 127sqm of living space on title, along with a 3sqm storage lock-up and direct lift access from the secure garage.

## 2 🛤 2 🏪 1 🚘

**Price :** \$ 1,652,000

View : https://www.redproperty.com.au/sale/nsw/norther n-beaches/manly/residential/apartment/5949582

Luke Newby 02 9917 4422

All information contained herein is gathered from sources we consider to be reliable. However we cannot guarantee or give any warranty about the information provided and interested parties must solely rely on their own enquiries. General Site plan is an indication only of the layout of the land and may not be completely accurate.