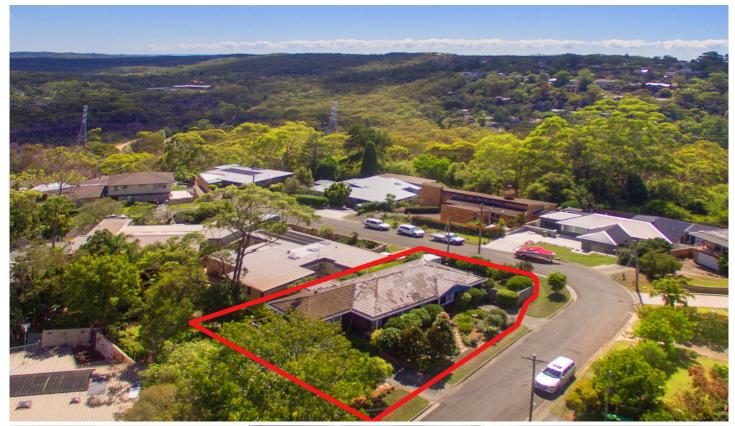

## 53 Epping Drive Frenchs Forest NSW

With an attractive street presence, this endearing single-level family home is nestled amidst gorgeous manicured gardens in a peaceful pocket of Frenchs Forest. A warming ambience of calm settles over each room in this much-loved home, where easy flow ensures seamless access to enclosed gardens and outdoor entertaining areas.

## **FRENCHS FOREST**

All information contained herein is gathered from sources we consider to be reliable. However we cannot guarantee or give any warranty about the information provided and interested parties must solely rely on their own enquiries. General Site plan is an indication only of the layout of the land and may not be completely accurate.