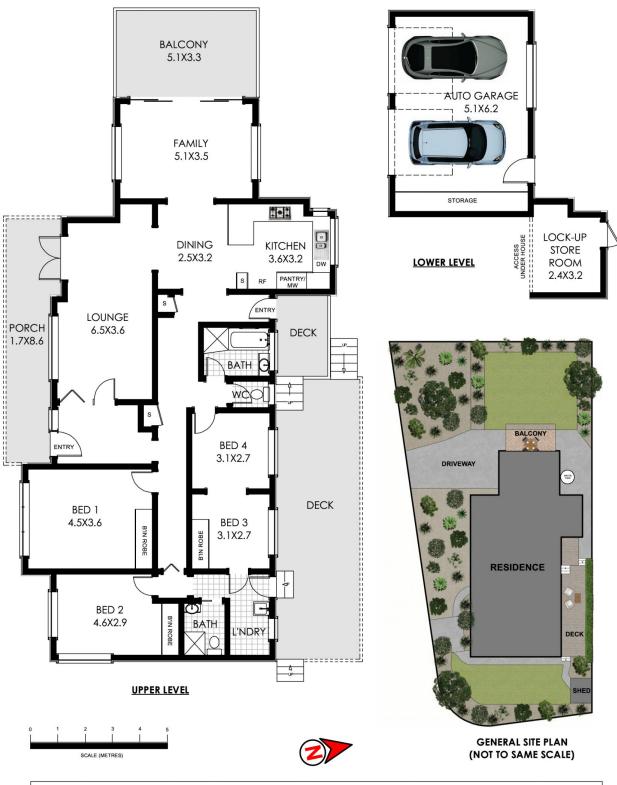

## 53 Epping Drive Frenchs Forest NSW

With an attractive street presence, this endearing single-level family home is nestled amidst gorgeous manicured gardens in a peaceful pocket of Frenchs Forest. A warming ambience of calm settles over each room in this much-loved home, where easy flow ensures seamless access to enclosed gardens and outdoor entertaining areas.

The spacious family room is a wonderful area for entertaining and spills out to the side veranda, providing a relaxing viewpoint over the enclosed lawns and gardens. A beautifully updated Miele kitchen complete with stone benches and glass splashbacks is at the centre of the home and is open to a good- sized dining area. Another living room flows off this ensuring the whole family has space to relax.

Well-appointed bedrooms offer a tranquil place to rest your

4 🕒 2 🔓 2 🖨

**Price:** \$1,450,000

**View**: https://www.redproperty.com.au/sale/nsw/norther n-beaches/frenchs-forest/residential/house/5949

580