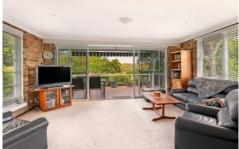

The spacious family room is a wonderful area for entertaining and spills out to the side veranda, providing a relaxing viewpoint over the enclosed lawns and gardens. A beautifully updated Miele kitchen complete with stone benches and glass splashbacks is at the centre of the home and is open to a good- sized dining area. Another living room flows off this ensuring the whole family has space to relax.