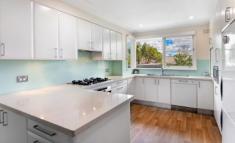

The spacious family room is a wonderful area for entertaining and spills out to the side veranda, providing a relaxing viewpoint over the enclosed lawns and gardens. A beautifully updated Miele kitchen complete with stone benches and glass splashbacks is at the centre of the home and is open to a good- sized dining area. Another living room flows off this ensuring the whole family has space to relax.