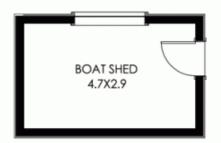

## 121 Florence Terrace Scotland Island NSW

Located on the Eastern side of the island on 853sqm of land, this absolute deep waterfront property boasts its own private jetty and boatshed and is ripe for renovation.

## 121 Florence Terrace

SCALE (METRES)