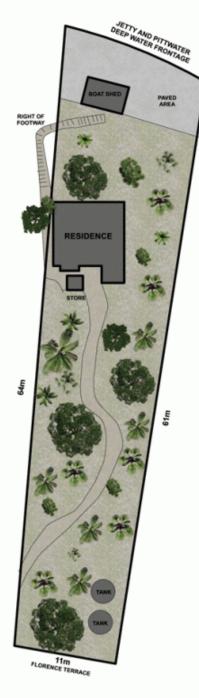

## 121 Florence Terrace Scotland Island NSW

Located on the Eastern side of the island on 853sqm of land, this absolute deep waterfront property boasts its own private jetty and boatshed and is ripe for renovation.

## 2 2 1 =

**View**: https://www.redproperty.com.au/sale/nsw/norther n-beaches/scotland-island/residential/house/5949 563

GENERAL SITE PLAN (NOT TO SAME SCALE)