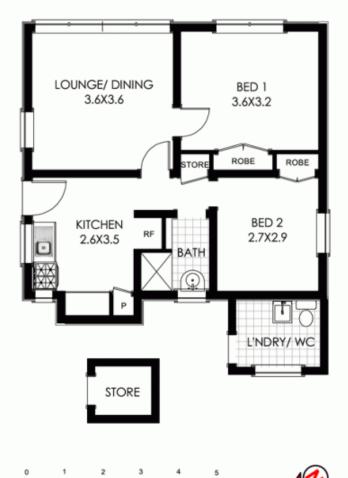

land Island NSW

Located on the Eastern side of the island on 853sqm of land, this absolute deep waterfront property boasts its own private jetty and boatshed and is ripe for renovation.

It presents a perfect opportunity to capitalise on this waterfront location to either knock down and build your dream home or tidy up what's here and use as a weekender or permanent residence.

Church Point commuter wharf, The Waterfront Cafe, Post Office, Convenience Store, and public transport connections are all just a few minutes boat trip away.

Secure your piece of paradise to live the quintessential Pittwater lifestyle!

Want to know more? Please contact Christine Barnabas

## 2 2 1 =

**View**: https://www.redproperty.com.au/sale/nsw/norther n-beaches/scotland-island/residential/house/5949 563







GENERAL SITE PLAN (NOT TO SAME SCALE)

## 121 Florence Terrace

SCALE (METRES)

## **SCOTLAND ISLAND**

All information contained herein is gathered from sources we consider to be reliable. However we cannot guarantee or give any warranty about the information provided and interested parties must solely rely on their own enquiries. General Site plan is an indication only of the layout of the land and may not be completely accurate.