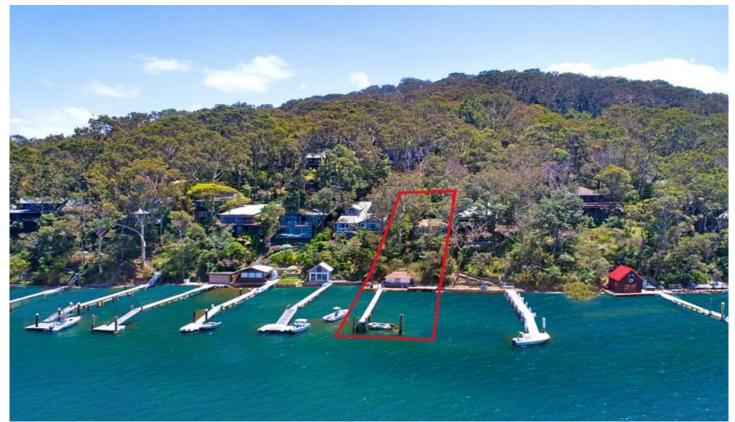

## 121 Florence Terrace Scotland Island NSW

Located on the Eastern side of the island on 853sqm of land, this absolute deep waterfront property boasts its own private jetty and boatshed and is ripe for renovation.

## 2 2 1 =

**View**: https://www.redproperty.com.au/sale/nsw/norther n-beaches/scotland-island/residential/house/5949 563

GENERAL SITE PLAN (NOT TO SAME SCALE)

## 121 Florence Terrace

SCALE (METRES)