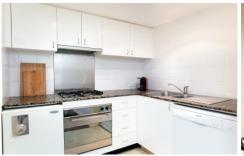

Ceiling to floor glass sliding doors open out onto the generous easterly balcony - a lovely sun trap that provides a great space for entertaining or for simply relaxing with a good book. The bedroom is well-sized and offers built in robes while the modern kitchen features gas stainless appliances and stone benches.