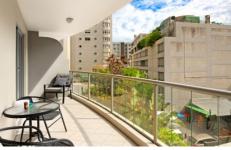

Ceiling to floor glass sliding doors open out onto the generous easterly balcony - a lovely sun trap that provides a great space for entertaining or for simply relaxing with a good book. The bedroom is well-sized and offers built in robes while the modern kitchen features gas stainless appliances and stone benches.