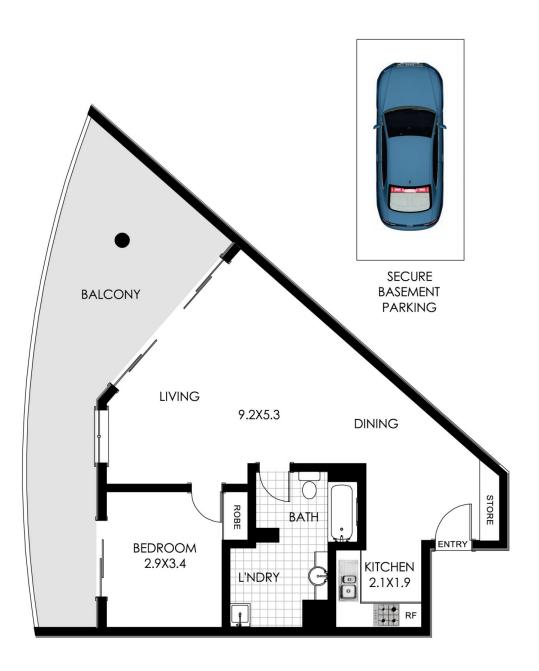

## 306A/9-15 Central Avenue Manly NSW

Enviably positioned just a few hundred metres from the surf and sand of iconic Manly Beach, this impressive property is located in the exclusive "Pacific Waves" complex, just metres from Manly Corso and The Wharf, delivering an unbeatable cosmopolitan lifestyle package. Superbly positioned with an outlook over the pool whilst also boasting cameo water glimpses from the bedroom, the apartment is spacious, light-filled and captures wonderful sea breezes.

Ceiling to floor glass sliding doors open out onto the generous easterly balcony - a lovely sun trap that provides a great space for entertaining or for simply relaxing with a good book. The bedroom is well-sized and offers built in robes while the modern kitchen features gas stainless appliances and stone benches.

Further property features include:

1 🚐 1 🔓 1 🗬

**Price:** \$1,100,000

**View :** https://www.redproperty.com.au/sale/nsw/norther n-beaches/manly/residential/apartment/5949560

Luke Newby 02 9917 4422