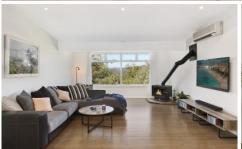

## 139 Woorarra Avenue Elanora Heights NSW

With a flexible floorplan, this large family home offers multiple living areas over three levels. Sun-filled indoor & outdoor entertaining areas capturing views of Narrabeen Lagoon which is only moments away. The versatile layout is designed to deliver a floorplan that is flexible for the growing family with a contemporary relaxed feel perfect for the busy modern family. The main floor is anchored by a designer modern open plan kitchen which adjoins the living area and separate dining room. It also connects directly to an expansive entertaining deck with both luxurious spa and sparkling swimming pool.

- \* Designer kitchen with island bench, cupboard storage & stainless steel appliances
- \* Open plan living with combustion fireplace, gorgeous floorboards & lagoon views
- \* Beautiful dining room with large picture window