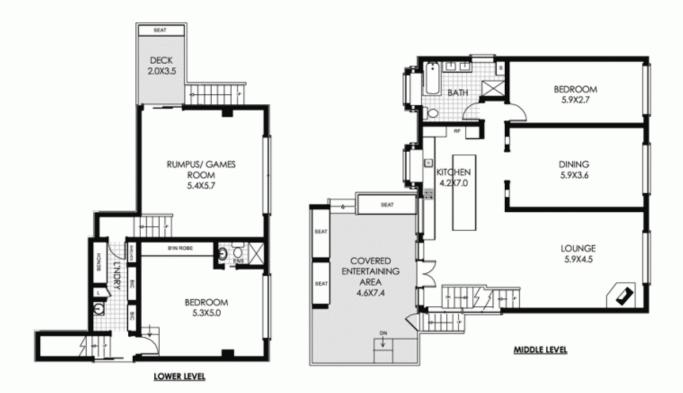

## 139 Woorarra Avenue Elanora Heights NSW

With a flexible floorplan, this large family home offers multiple living areas over three levels. Sun-filled indoor & outdoor entertaining areas capturing views of Narrabeen Lagoon which is only moments away. The versatile layout is designed to deliver a floorplan that is flexible for the growing family with a contemporary relaxed feel perfect for the busy modern family. The main floor is anchored by a designer modern open plan kitchen which adjoins the living area and separate dining room. It also connects directly to an expansive entertaining deck with both luxurious spa and sparkling swimming pool.

- \* Designer kitchen with island bench, cupboard storage & stainless steel appliances
- \* Open plan living with combustion fireplace, gorgeous floorboards & lagoon views
- \* Beautiful dining room with large picture window