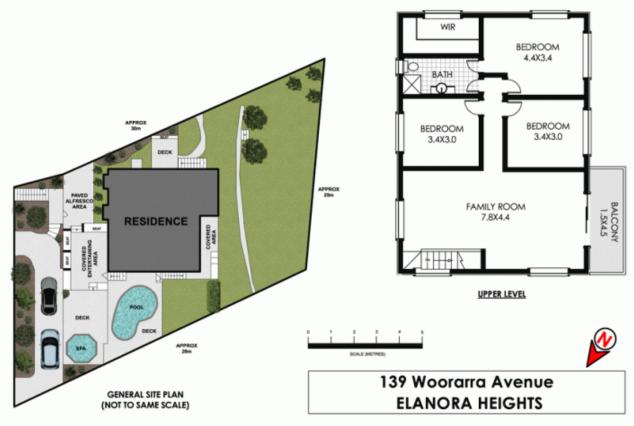

## 139 Woorarra Avenue Elanora Heights NSW

With a flexible floorplan, this large family home offers multiple living areas over three levels. Sun-filled indoor & outdoor entertaining areas capturing views of Narrabeen Lagoon which is only moments away. The versatile layout is designed to deliver a floorplan that is flexible for the growing family with a contemporary relaxed feel perfect for the busy modern family. The main floor is anchored by a designer modern open plan kitchen which adjoins the living area and separate dining room. It also connects directly to an expansive entertaining deck with both luxurious spa and sparkling swimming pool.

5 🗀 3 🔓 2 🖨

**View :** https://www.redproperty.com.au/sale/nsw/norther n-beaches/elanora-heights/residential/house/594 9530

Kerry-Anne Nielsen 0418 969 161

All information contained herein is gathered from sources we consider to be reliable. However we cannot guarantee or give any warranty about the information provided and interested parties must solely rely on their own enquiries. General Site plan is an indication only of the layout of the land and may not be completely accurate.