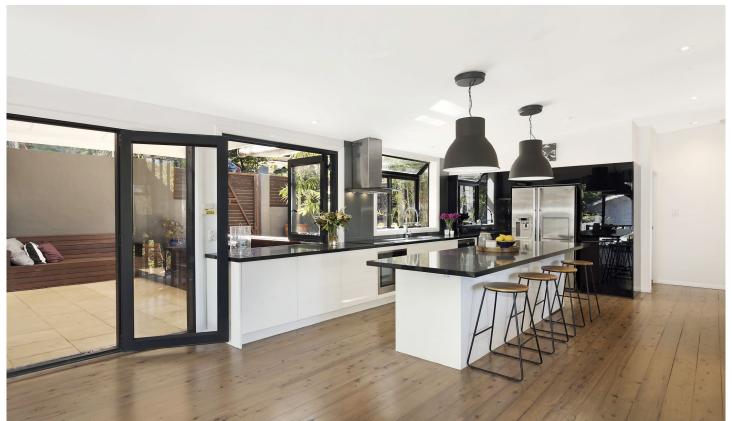

## 139 Woorarra Avenue Elanora Heights NSW

With a flexible floorplan, this large family home offers multiple living areas over three levels. Sun-filled indoor & outdoor entertaining areas capturing views of Narrabeen Lagoon which is only moments away. The versatile layout is designed to deliver a floorplan that is flexible for the growing family with a contemporary relaxed feel perfect for the busy modern family. The main floor is anchored by a designer modern open plan kitchen which adjoins the living area and separate dining room. It also connects directly to an expansive entertaining deck with both luxurious spa and sparkling swimming pool.

- \* Designer kitchen with island bench, cupboard storage & stainless steel appliances
- \* Open plan living with combustion fireplace, gorgeous floorboards & lagoon views
- \* Beautiful dining room with large picture window