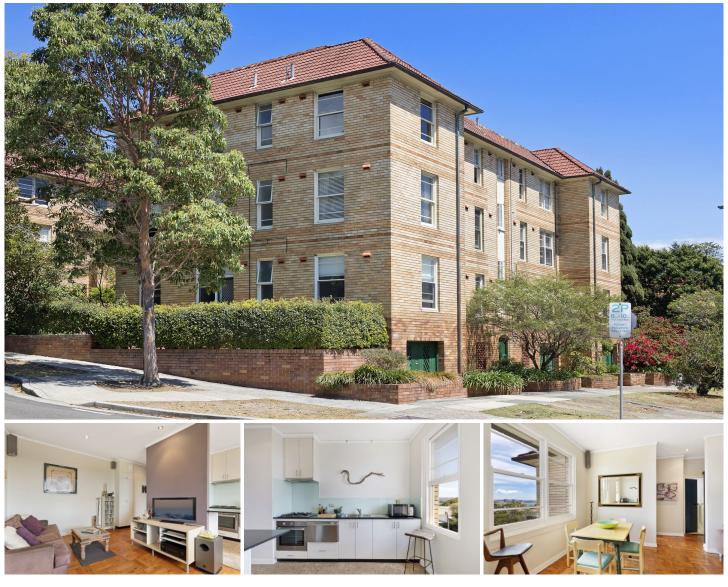

## 23/84a Darley Road Manly NSW

This two bed apartment is located in a charming Art Deco building situated on the very desirable Eastern Hill of Manly. With the pick position in the building, top floor North East corner overlooking Addison Road.

Blessed with a Northeast aspect and large windows, it is light, bright and breezy. With its gorgeous leafy outlook and enjoying harbour & ocean vistas it is a perfect space to enjoy a peaceful afternoon with a good book.

The open plan living and renovated kitchen are designed for entertaining, the living area features original parquet timber floors, and a cosy dining nook.

The bathroom is in great condition featuring terrazzo and original tiles.

The main bedroom has windows on the North & East side with ocean outlook providing a great view to wake up to everyday. The 2nd bedroom faces east and enjoys a lovely