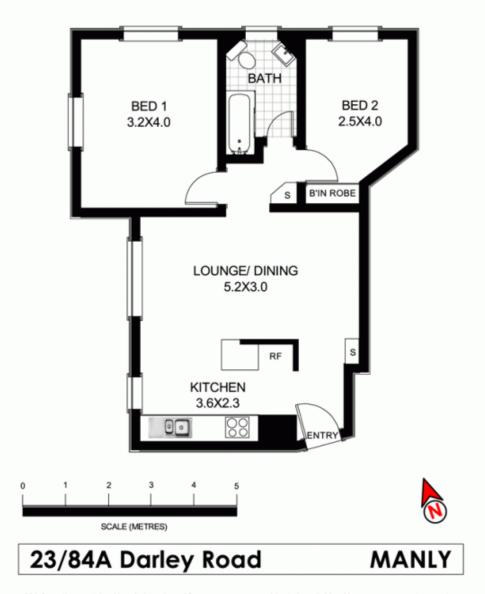

The open plan living and renovated kitchen are designed for entertaining, the living area features original parquet timber floors, and a cosy dining nook.

The bathroom is in great condition featuring terrazzo and original tiles.

The main bedroom has windows on the North & East side with ocean outlook providing a great view to wake up to everyday. The 2nd bedroom faces east and enjoys a lovely