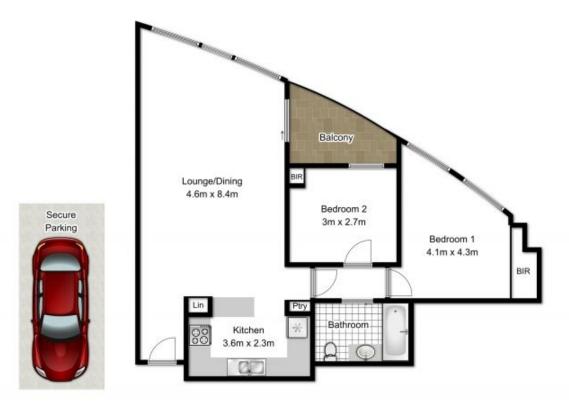

## 2 📭 1 🖺 1 🗬

**View**: https://www.redproperty.com.au/sale/nsw/norther n-beaches/manly/residential/apartment/5949500

Whilst been company has made every attempt to ensure the accuracy of the floor plan contained here, reconserents are approximate and no responsibility is taken for any error ornission, or mis-statement. This plan is for illustrative purposes only

64/1 Addison Road, Manly