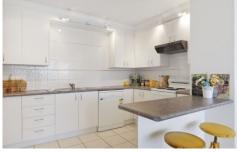

- \* Sweeping harbour scenes from Manly Cove around the Harbour
- \* Generous light-flooded lounge and dining space soaked in views
- \* Private north facing seaside covered balcony, the perfect spot for repose
- \* Well equipped kitchen with meals bar, ample bench