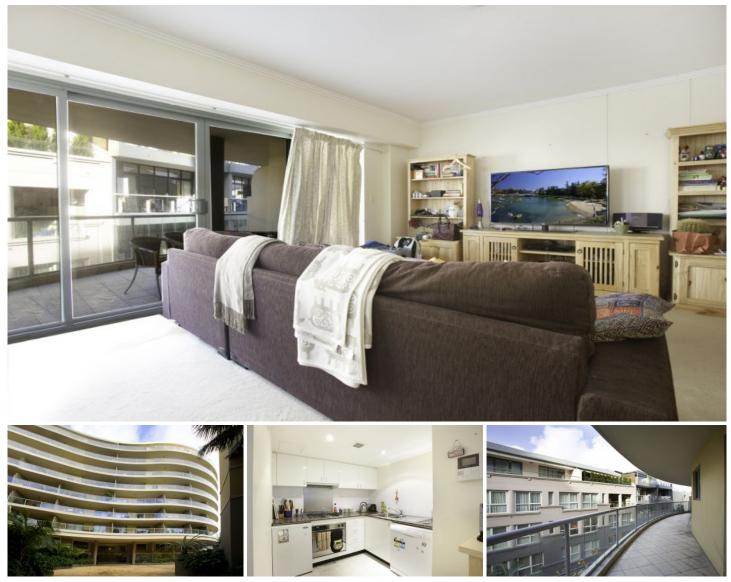

## 306A/9-15 Central Avenue Manly NSW

This one bedroom apartment located on the third floor of the Pacific Waves security complex is on the doorstep to all Manly has to offer. Featuring spacious living and dining area off the kitchen, near new carpet, double sliding doors leads onto a large balcony. Also enjoying the balcony access is a bright double bedroom with mirrored built-ins and water glimpses. A Caesar Stone bathroom with shower over bath and spacious laundry facilities. A car space comes with the apartment. Pool and gymnasium compliment this building. Available from 23/9/17. 12mth lease to start. 1 🛤 1 🚔 1 🚘