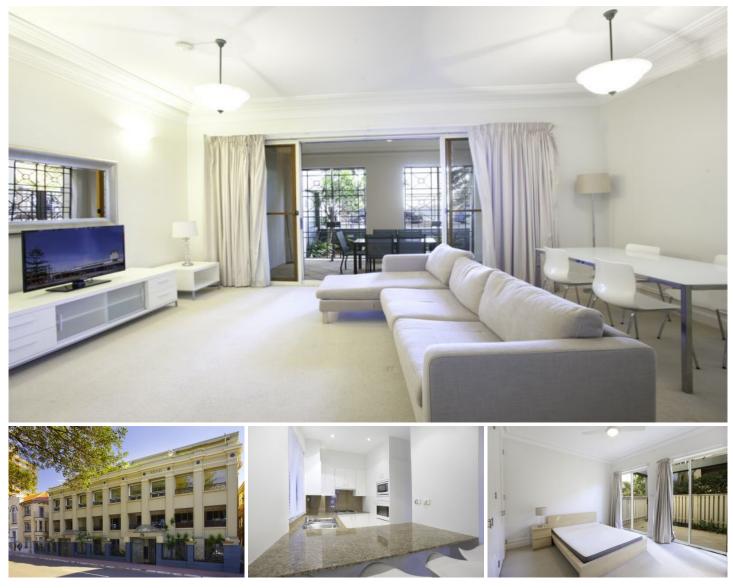

## 1/76 West Esplanade Manly NSW

This two bedroom apartment is close to all the appeal that Manly has to offer. Located in close proximity to Manly's CBD, public transport, schools and shops the apartment features both bedrooms with BIR's, carpet throughout, high ceilings, full bathroom and ensuite in main. Two courtyards, one north facing and internal laundry. This block is secured and the apartment is located on ground level with views to the Harbour. LUG and lift level access. Currently furnished or can be offered unfurnished. Get settled now before summer!!!