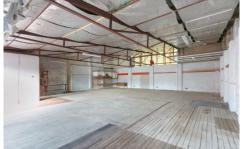

## réd

Area approx 195 sqm
Ranking Ceiling 2.9m - 4.2m
1st floor
Facing north - good sun
Older style suit storage
Timber floors
Central location in heart of Brookvale Industrial Area
\$395 pw + GST which is only \$107 p/smq gross and this is
the best value in Brookvale

Soon to be available 2 x spaces 95 -120 sqm For more information contact Luke Newby 0404 898 409 Building Size: 195 sqm

View : https://www.redproperty.com.au/lease/n sw/northern-beaches/brookvale/commer