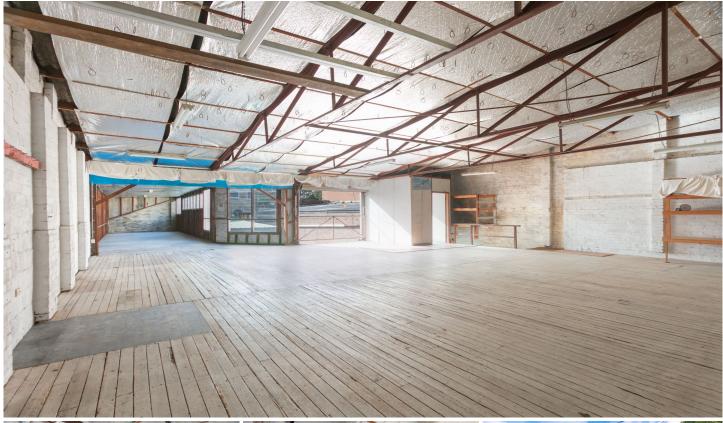

## réd

Area approx 195 sqm
Ranking Ceiling 2.9m - 4.2m
1st floor
Facing north - good sun
Older style suit storage
Timber floors
Central location in heart of Brookvale Industrial Area
\$395 pw + GST which is only \$107 p/smq gross and this is
the best value in Brookvale

Soon to be available 2 x spaces 95 -120 sqm For more information contact Luke Newby 0404 898 409 Building Size: 195 sqm

View : https://www.redproperty.com.au/lease/n sw/northern-beaches/brookvale/commer