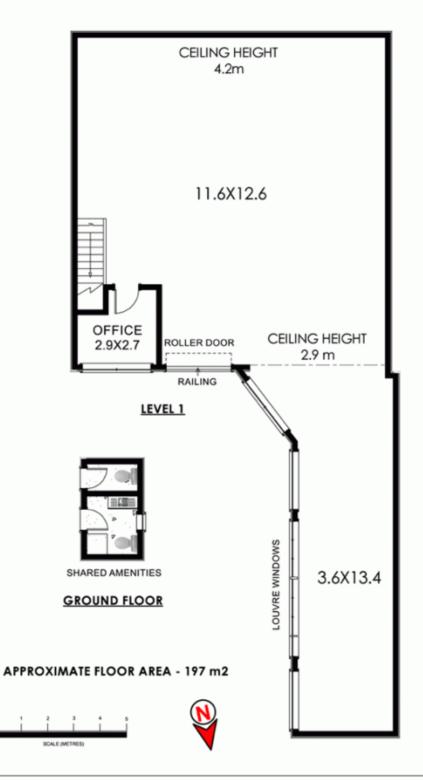

## réd

Area approx 195 sqm
Ranking Ceiling 2.9m - 4.2m
1st floor
Facing north - good sun
Older style suit storage
Timber floors
Central location in heart of Brookvale Industrial Area
\$395 pw + GST which is only \$107 p/smq gross and this is
the best value in Brookvale