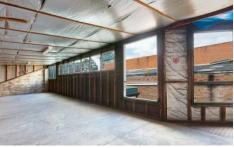

## réd

Area approx 195 sqm
Ranking Ceiling 2.9m - 4.2m
1st floor
Facing north - good sun
Older style suit storage
Timber floors
Central location in heart of Brookvale Industrial Area
\$395 pw + GST which is only \$107 p/smq gross and this is
the best value in Brookvale

Soon to be available 2 x spaces 95 -120 sqm For more information contact Luke Newby 0404 898 409 Building Size: 195 sqm

View : https://www.redproperty.com.au/lease/n sw/northern-beaches/brookvale/commer