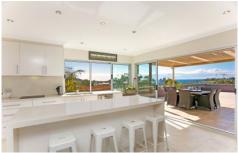

- \* Fully renovated, open plan layout, easy flow through large glass sliders
- \* Gourmet kitchen features stone bench tops, double ovens and induction cooktop
- \* Luxe bedrooms, stylish en suite and built-ins to large