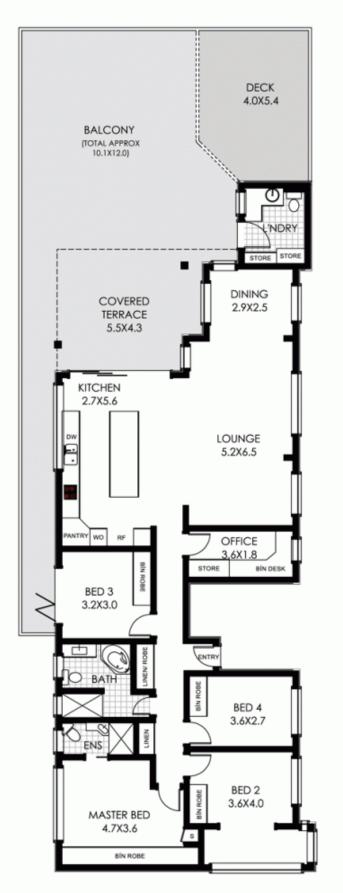

## 5/20 Wheeler Parade Dee Why NSW

With flawless finishes and impeccable design, this stunning abode offers a coveted spacious floor plan, the dimensions of which are very rarely found in apartment living. Located just a few blocks back from the sand and surf, it showcases sweeping 270-degree lagoon and beach views from its exquisite sun-soaked North Easterly position.

Beautifully renovated throughout with an emphasis on seamless indoor/outdoor flow, the stand-out feature of this home is its' superb oversized paved terrace with dreamy backdrop, an extremely versatile entertaining area that also offers a private nook for more intimate gatherings.

- \* Fully renovated, open plan layout, easy flow through large glass sliders
- \* Gourmet kitchen features stone bench tops, double ovens and induction cooktop
- \* Luxe bedrooms, stylish en suite and built-ins to large