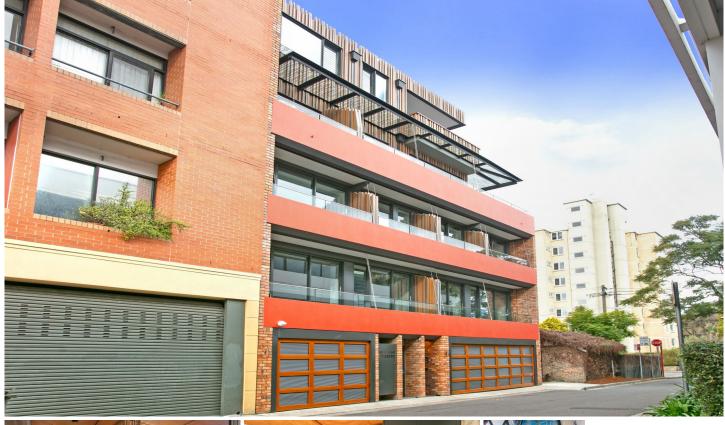

## 146a Wycombe Road Neutral Bay NSW

Superior office space with own private balcony located on the first floor of a state of the art security building with exceptional facilities.

Stunning fit out with high end finishes Additional entry off May Lane 40sqm

Common kitchen with fridge, microwave, dishwasher and plenty of storage

2 x bathrooms - main with shower and disabled access Amenities shared with one other office

Double glazed windows and doors throughout R/C Air-conditioning, sensored lighting, electric blinds Lift access, alarm system, security entrance, lease term flexible