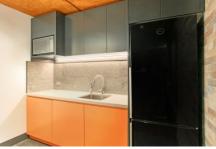

Common kitchen with fridge, microwave, dishwasher and plenty of storage

2 x bathrooms - main with shower and disabled access Amenities shared with one other office

Double glazed windows and doors throughout R/C Air-conditioning, sensored lighting, electric blinds Lift access, alarm system, security entrance, lease term flexible