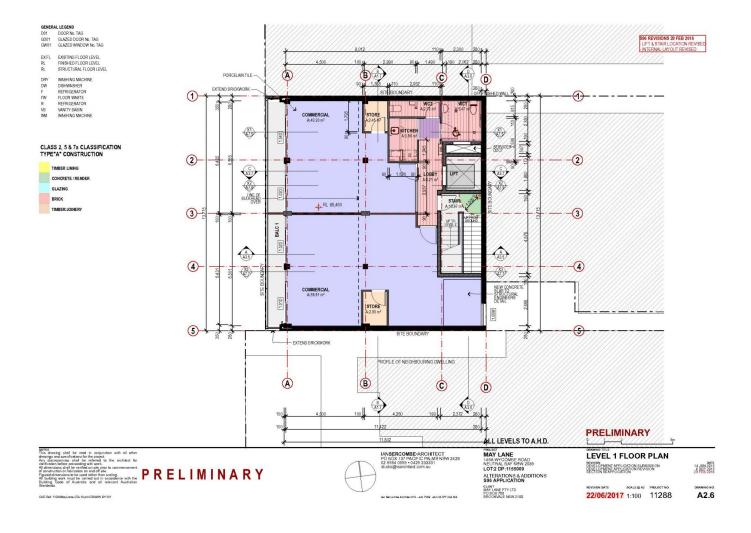

## 146a Wycombe Road Neutral Bay NSW

Superior office space with own private balcony located on the first floor of a state of the art security building with exceptional facilities.

Stunning fit out with high end finishes Additional entry off May Lane 40sqm

Building Size: 40 sqm

View : https://www.redproperty.com.au/lease/n

sw/north-shore-lower/neutral-bay/comm ercial/offices/5949436

**Luke Newby** 02 9917 4422

**David Ryals** 02 9977 7533