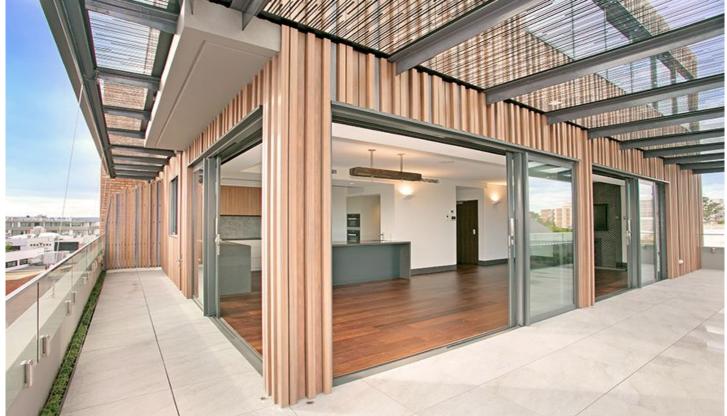

## **Upper Level**

Light filled, open plan living and dining room
Designer kitchen with butler pantry, Miele appliancesinduction cooktop
Wall oven, integrated fridge, steam oven plus zip tap
Large entertaining terrace with harbor views
Gas fireplace with TV positioned above
Blackbutt timber flooring