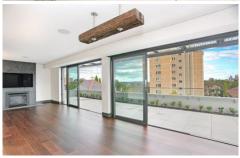

## **Upper Level**

Light filled, open plan living and dining room
Designer kitchen with butler pantry, Miele appliancesinduction cooktop
Wall oven, integrated fridge, steam oven plus zip tap
Large entertaining terrace with harbor views
Gas fireplace with TV positioned above
Blackbutt timber flooring