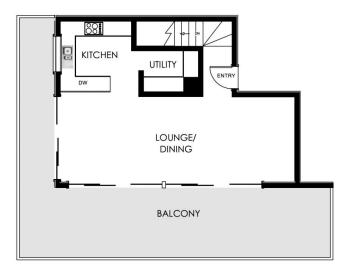

## **Upper Level**

Light filled, open plan living and dining room
Designer kitchen with butler pantry, Miele appliancesinduction cooktop
Wall oven, integrated fridge, steam oven plus zip tap
Large entertaining terrace with harbor views
Gas fireplace with TV positioned above
Blackbutt timber flooring