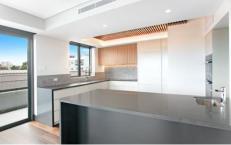

## **Upper Level**

Light filled, open plan living and dining room
Designer kitchen with butler pantry, Miele appliancesinduction cooktop
Wall oven, integrated fridge, steam oven plus zip tap
Large entertaining terrace with harbor views
Gas fireplace with TV positioned above
Blackbutt timber flooring