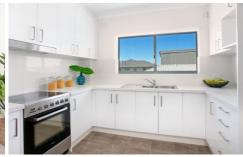

- \* Spacious living area with easy flow to well-sized entertaining balcony and vistas
- \* Dining space off newly renovated stylish stone kitchen
- \* Large master bedroom with built-ins and gorgeous northerly light