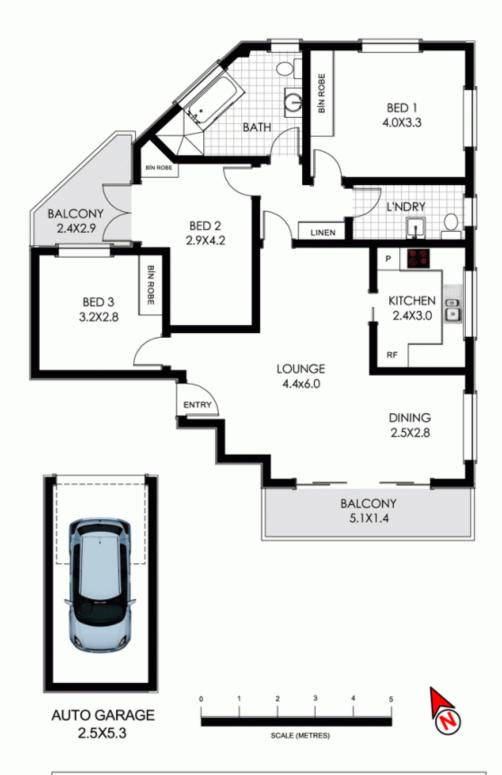

## 7/22 Queenscliff Road Queenscliff NSW

This exclusive penthouse property showcases modern living with to-die-for views from Queenscliff to Manly and beyond - simply put, you'll be hard pressed to find a more sublime setting to call home. Sitting in the well-maintained "San Michelle" security complex on the tip of the headland, it boasts footstep access to the beach, cafes, restaurants and the ferry. Soaked in natural light and warmth this immaculately presented property also offers a coveted northerly aspect to all 3 bedrooms along with new carpet, a fresh colour palate, and an aesthetic that oozes contemporary coastal living.

- \* Spacious living area with easy flow to well-sized entertaining balcony and vistas
- \* Dining space off newly renovated stylish stone kitchen
- \* Large master bedroom with built-ins and gorgeous northerly light