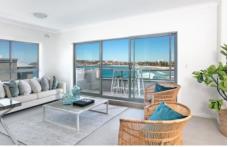

- \* Spacious living area with easy flow to well-sized entertaining balcony and vistas
- \* Dining space off newly renovated stylish stone kitchen
- \* Large master bedroom with built-ins and gorgeous northerly light