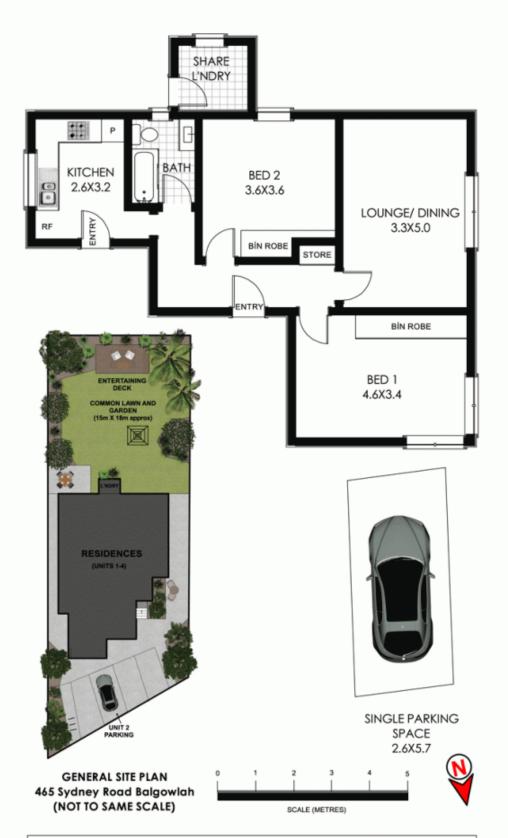

## 2/465 Sydney Road Balgowlah NSW

Quietly positioned at rear, this charming duplex style apartment is one of only 4 apartments and features no common walls. Lovely presentation with an abundance of charm and character, while still providing the opportunity to stamp your own style. From its coveted ground floor position, it has a unique cottage-like feel of its design with convenient backdoor access to a superb common garden area and entertaining/BBQ patio.

- \*"Selworthy", boutique security block of just 4
- \* No common walls, minimal stair access
- \* Modern gas kitchen with rear door access to garden
- \* Built-in-robes to both bedrooms
- \* Spacious combined living/dining area
- \* Direct access to well-sized common grassed yard/gardens, perfect for entertaining
- \* Car space, shared secure laundry, exclusive area for

## 2/465 Sydney Road

## **BALGOWLAH**

All information contained herein is gathered from sources we consider to be reliable. However we cannot guarantee or give any warranty about the information provided and interested parties must solely rely on their own enquiries. General site plan is an indication only of the lay-out of the land and may not be completely accurate.