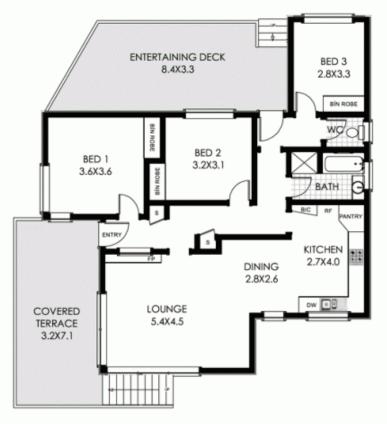

- \* Polished timber floors to living/dining areas, carpet to bedrooms
- \* Modernised gas kitchen, large pantry, updated bathroom, bath & separate WC
- \* Built-ins to all beds, large master with views
- \* 2nd and 3rd beds with sunny northerly garden outlooks

3 📭 1 🔓 3 😭

**Price:** \$1,880,000

**View**: https://www.redproperty.com.au/sale/nsw/norther n-beaches/north-manly/residential/house/594941

0

Kerry-Anne Nielsen 0418 969 161

James Economides 02 9977 3000

**UPPER LEVEL - MAIN LIVING** 