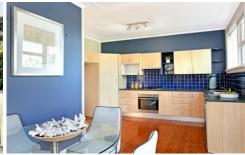

- \* Polished timber floors to living/dining areas, carpet to bedrooms
- \* Modernised gas kitchen, large pantry, updated bathroom, bath & separate WC
- \* Built-ins to all beds, large master with views
- \* 2nd and 3rd beds with sunny northerly garden outlooks