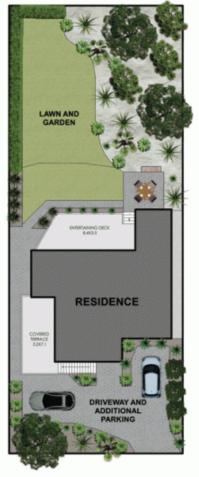

ised gas kitchen, large pantry, updated bathroom, bath & separate WC
- \* Built-ins to all beds, large master with views
- \* 2nd and 3rd beds with sunny northerly garden outlooks

3 📭 1 🔓 3 😭

**Price:** \$1,880,000

**View**: https://www.redproperty.com.au/sale/nsw/norther n-beaches/north-manly/residential/house/594941

0



Kerry-Anne Nielsen 0418 969 161



James Economides 02 9977 3000



**UPPER LEVEL - MAIN LIVING** 





## 10 Waiwera Avenue NORTH MANLY

All information contained herein is gathered from sources we consider to be reliable. However we cannot guarantee or give any warranty about the information provided and interested parties must solely rely on their own enquiries. General Sile plan is an indication only of the layout of the land and may not be completely accurate.



GENERAL SITE PLAN (NOT TO SAME SCALE)