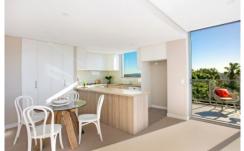

- \* Positioned in "Aspire" recently completed security complex
- \* Intercom lift access, level access from the street
- \* Stunning open-plan gas kitchen, Smeg appliances, soft close cabinetry
- \* Fully tiled ultra-chic bathrooms, main with bath and