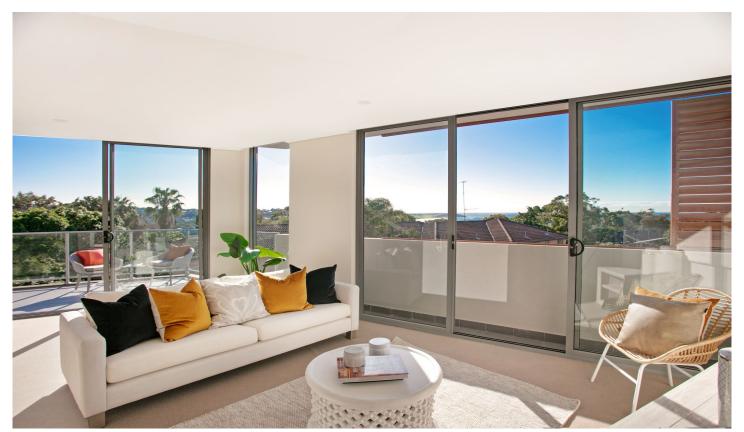

## 12/57 Delmar Parade Dee Why NSW

Headlined by 270-degree North Easterly ocean and district views from Dee Why to Long Reef and beyond, this ultra-stylish brand new property flaunts impeccable contemporary finishes and an on-trend colour scheme. Stepping into this elevated apartment, sun-kissed interiors and the azure stretch of the ocean combine with the sea breeze to invite you into a spectacular coastal abode. From its open living zone and spacious balcony to both bedroom retreats, dreamy seascapes are captured from every vantage point to provide an enviable backdrop.

- \* Positioned in "Aspire" recently completed security complex
- \* Intercom lift access, level access from the street
- \* Stunning open-plan gas kitchen, Smeg appliances, soft close cabinetry
- \* Fully tiled ultra-chic bathrooms, main with bath and