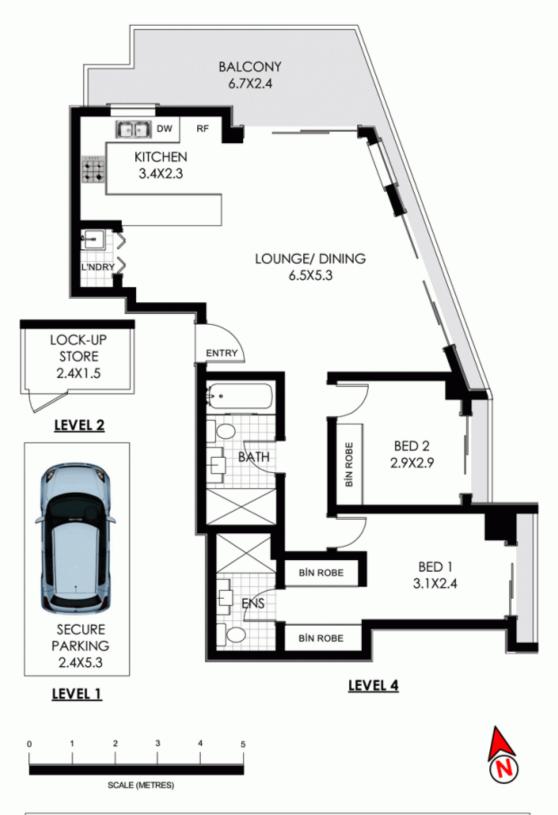

## 12/57 Delmar Parade Dee Why NSW

Headlined by 270-degree North Easterly ocean and district views from Dee Why to Long Reef and beyond, this ultra-stylish brand new property flaunts impeccable contemporary finishes and an on-trend colour scheme. Stepping into this elevated apartment, sun-kissed interiors and the azure stretch of the ocean combine with the sea breeze to invite you into a spectacular coastal abode. From its open living zone and spacious balcony to both bedroom retreats, dreamy seascapes are captured from every vantage point to provide an enviable backdrop.

- \* Positioned in "Aspire" recently completed security complex
- \* Intercom lift access, level access from the street
- \* Stunning open-plan gas kitchen, Smeg appliances, soft close cabinetry
- \* Fully tiled ultra-chic bathrooms, main with bath and