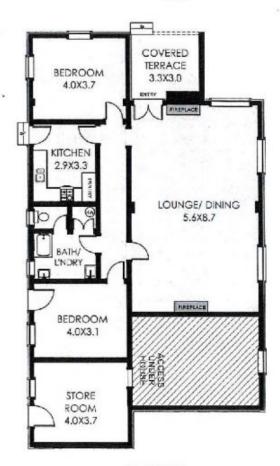

## 4a Parkview Road Fairlight NSW

Located on the lower level of this two storey grand federation home, this 2 bedroom duplex has plenty to offer. Features include-

- \* High patterned ceilings
- \* Grand ballroom style combined lounge/dining
  \* Covered terrace overlooking large shared garden
- \* Lock up garage accessible from Birkley Lane
- \* Internal laundry

## ACCESS BIRKLEY LANE

LOCK-UP GARAGE 4.5X6.3

LOWER LEVEL