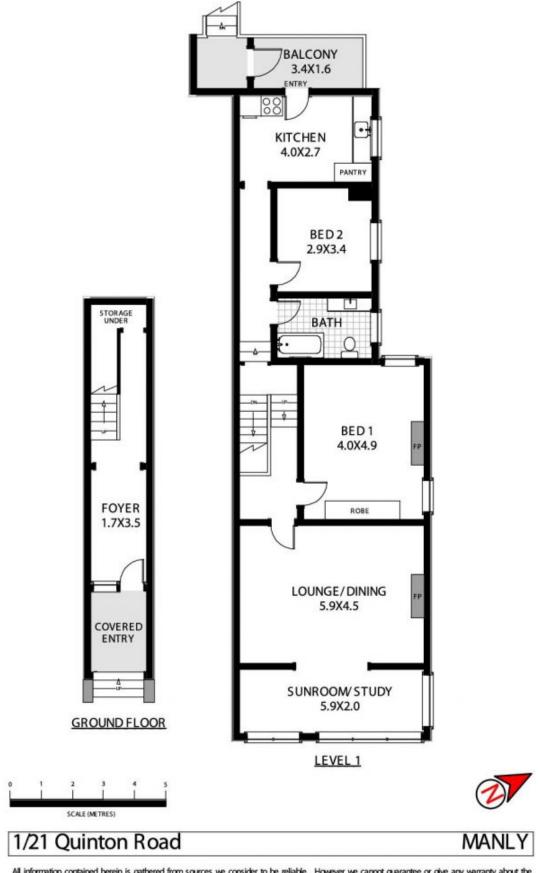

Dual level Company title apartment, top floor sunlit north/east aspect

Expansive ocean views take in Shelly Beach and Sydney Heads

Elaborate facade with tile tessellated portico and arched entry

Grand formal entrance foyer with sculpted arch and giant storeroom

High rosette/pressed metal ceilings, leadlight windows,

2 📭 1 🖳

**Price:**\$1,380,000

**View**: https://www.redproperty.com.au/sale/nsw/norther n-beaches/manly/residential/apartment/5949347

Luke Newby 02 9917 4422