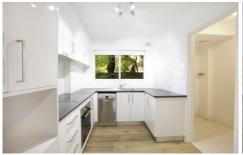

## 1/54A Hilltop Crescent Fairlight NSW

Whisper quiet relax on the terrace amongst the leafy garden.

Located on the ground floor, this apartment features new paint, new timber look floorboards in the oversized lounge and dining, opening onto the outdoor terrace, brand new kitchen with Bosch appliances and dishwasher and internal laundry.