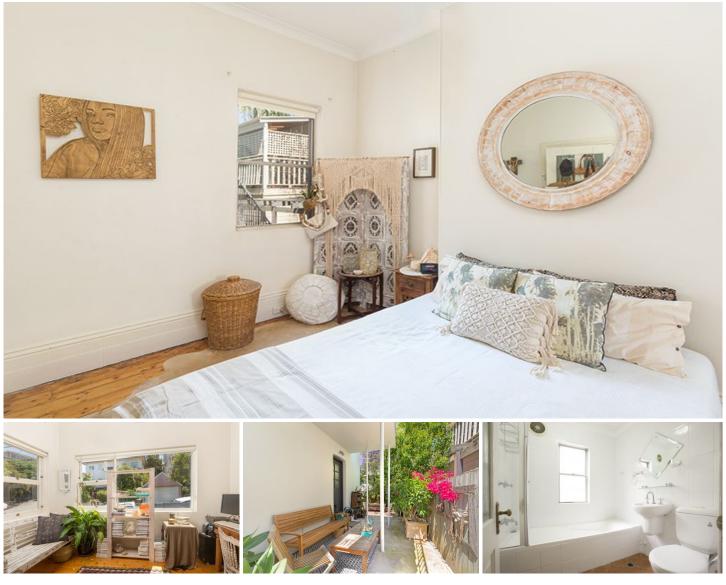

## 1/24 George Street Manly NSW

Situated on the ground floor of a small block of 2, this large apartment feels like a semi! Can be either a 2 bedroom apartment OR large 1 bedroom apartment. Features include high ceilings, 2 living areas, freshly painted throughout, main bedroom with BIR, sunroom off 2nd bedroom/lounge room, brand new kitchen with leafy outlook, updated full bathroom, external separate laundry & shared courtyard with one other unit. On Street parking. Available now!