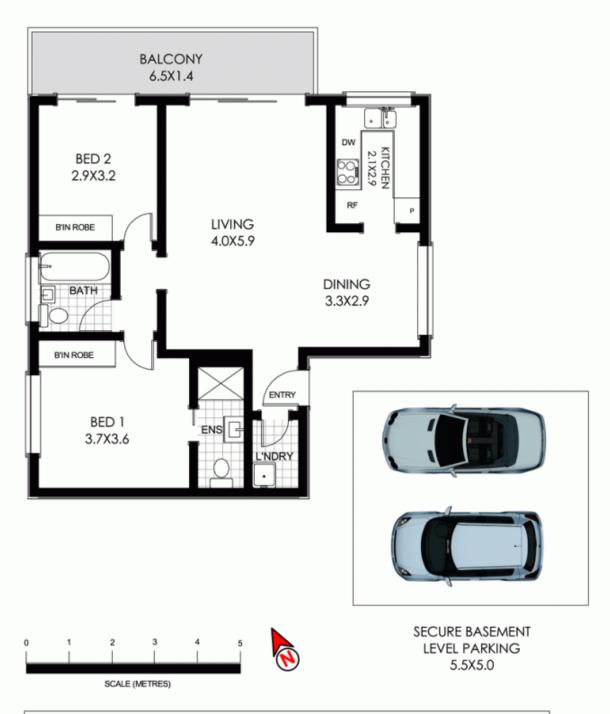

## 9/23-31 Whistler Street Manly NSW

Just moments from the heart of Manly, this modern top floor (2nd Floor) apartment sits in a tightly held block of 18 apartments, enjoying a sun filled north/east aspect and private leafy outlook. Accommodation includes 2 generous bedrooms with BIR, master with ensuite, 2nd bedroom with balcony access, light filled spacious lounge flowing to balcony, dining area, stylish kitchen with stone bench tops, SMEG oven, cook top, dishwasher & separate internal laundry. Other features include security access, double under building parking & swimming pool in the block.

A level stroll to ferry, beach & shops. A fantastic apartment in a convenient yet quiet location perfect for the owner occupier or investor.

Strata Levies: \$1,309p.q. Council Rates: \$368p.q.

2 🔄 2 🔓 2 😭