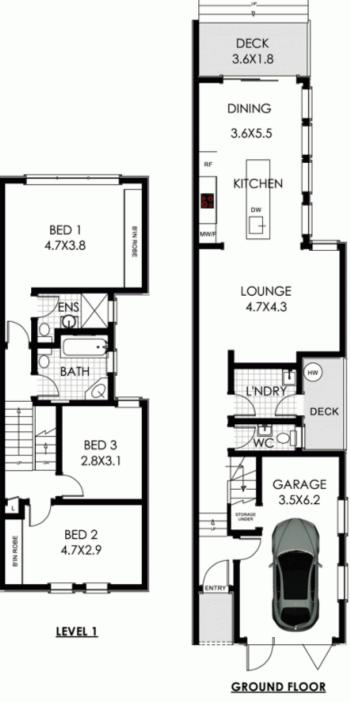

## 40 Golf Parade Manly NSW

Set within a prized location in the heart of Manly, this stylish and contemporary dual level semi is instantly appealing; it showcases a private north aspect, gleaming hardwood floors, ample entertaining space and a child friendly fully enclosed rear lawn. The fresh design is anchored by a sleek, stone topped kitchen, while open plan interiors flow out to deck, terrace and private landscaped gardens.

Fantastic position on tranquil street, a short level walk to the beach

Relaxed entertainer that's breezy in summer, bright and cosy in winter

Versatile open plan layout designed for maximum privacy and light

Striking kitchen with stone benchtops, quality stainless appliances

3 📭 2 🖺 1 😭

**View**: https://www.redproperty.com.au/sale/nsw/norther n-beaches/manly/residential/house/5949294

Luke Newby 02 9917 4422