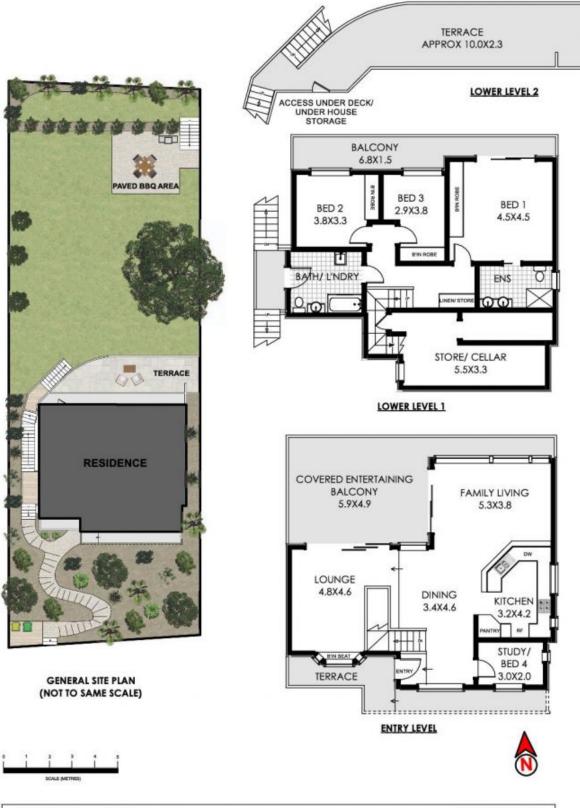

## **66 Herbert Avenue Newport NSW**

Claiming expansive northerly views across Pittwater, this light-filled residence is immersed in magical gardens and lush level lawns in a quiet, cul-de-sac setting. Designed for a year round indoor/outdoor lifestyle in a well protected position, its versatile layout offers fluid, open plan interiors with polished hardwood floors, two superb entertaining terraces and floor-to-ceiling glass drinking in the views from every vantage point.

Seamless connection between open plan living and outdoor entertaining

Northerly aspect ensures cool summer breezes & warmth in winter months

Choice of covered terrace or alfresco sandstone terrace in garden

Beautifully landscaped property with plenty of level lawn for the kids

3 2 2

**Price:** \$1,660,000

**View**: https://www.redproperty.com.au/sale/nsw/norther n-beaches/newport/residential/house/5949273

Luke Newby 02 9917 4422

## **66 Herbert Avenue**

**NEWPORT**