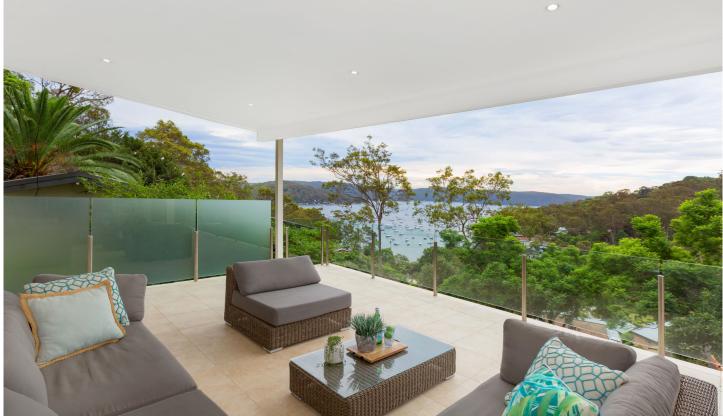

## **66 Herbert Avenue Newport NSW**

Claiming expansive northerly views across Pittwater, this light-filled residence is immersed in magical gardens and lush level lawns in a quiet, cul-de-sac setting. Designed for a year round indoor/outdoor lifestyle in a well protected position, its versatile layout offers fluid, open plan interiors with polished hardwood floors, two superb entertaining terraces and floor-to-ceiling glass drinking in the views from every vantage point.

Seamless connection between open plan living and outdoor entertaining

Northerly aspect ensures cool summer breezes & warmth in winter months

Choice of covered terrace or alfresco sandstone terrace in garden

Beautifully landscaped property with plenty of level lawn for the kids

3 2 2

**Price:** \$1,660,000

**View**: https://www.redproperty.com.au/sale/nsw/norther n-beaches/newport/residential/house/5949273

Luke Newby 02 9917 4422