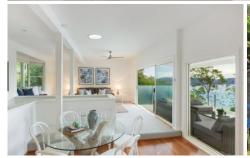

## **66 Herbert Avenue Newport NSW**

Claiming expansive northerly views across Pittwater, this light-filled residence is immersed in magical gardens and lush level lawns in a quiet, cul-de-sac setting. Designed for a year round indoor/outdoor lifestyle in a well protected position, its versatile layout offers fluid, open plan interiors with polished hardwood floors, two superb entertaining terraces and floor-to-ceiling glass drinking in the views from every vantage point.

Seamless connection between open plan living and outdoor entertaining

Northerly aspect ensures cool summer breezes & warmth in winter months

Choice of covered terrace or alfresco sandstone terrace in garden