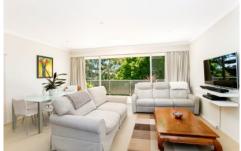

## 12/20 Angle Street Balgowlah NSW

Situated in a quiet cul-de-sac this North east facing apartment features carpet throughout, modern kitchen with dishwasher, 3 bedrooms all with built-ins, renovated bathroom with bath and separate toilet, large combined lounge/dining with balcony providing a leafy outlook, internal laundry with plenty of storage and a car space with storage room at back. Close proximity to public transport to Sydney CBD and Manly Wharf and a short stroll to Stockland Shopping Centre. Available from the 3/12/16.