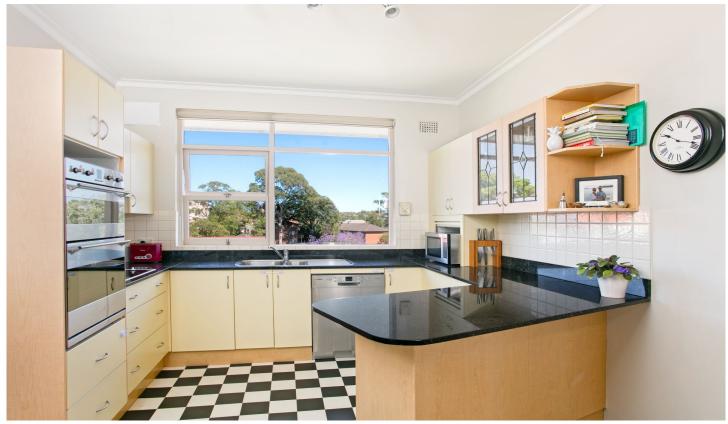

## 12/20 Angle Street Balgowlah NSW

Situated in a quiet cul-de-sac this North east facing apartment features carpet throughout, modern kitchen with dishwasher, 3 bedrooms all with built-ins, renovated bathroom with bath and separate toilet, large combined lounge/dining with balcony providing a leafy outlook, internal laundry with plenty of storage and a car space with storage room at back. Close proximity to public transport to Sydney CBD and Manly Wharf and a short stroll to Stockland Shopping Centre. Available from the 3/12/16.