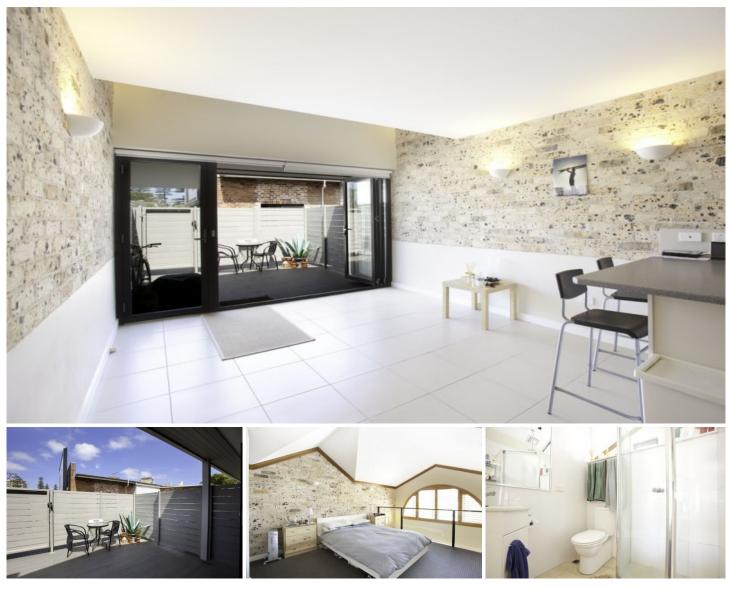

## 2/199 Pittwater Road Manly NSW

This stylish modern one bedroom loft unit features a courtyard and a secure car space. Located within walking distance to Manly and Queenscliff Beach it is also close to local cafes, restaurants and public transport. The open plan kitchen includes a fridge and microwave and the internal laundry has a washing machine and dryer provided. This is a lovely unit and is one of 3 in the block and very private. The entrance is located on Golf Parade. Available Now. 12 month lease.