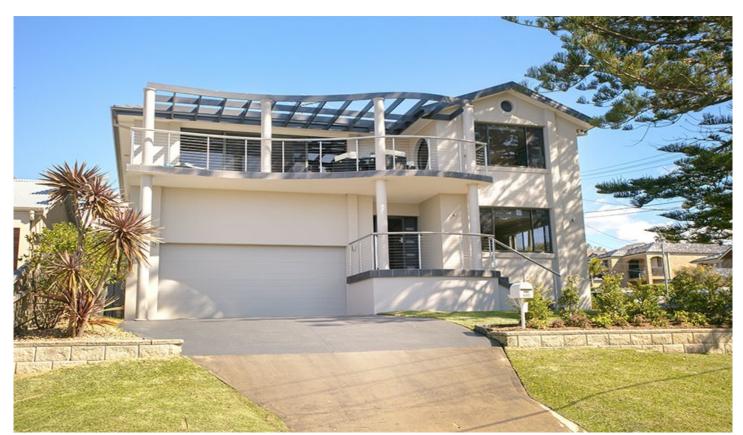

## 100 Hilma Street Collaroy Plateau NSW

Soaking in the sunshine and ocean views from its northeast corner setting, this flawless contemporary residence enjoys an expansive 639sqm parcel and a blue ribbon address. Designed with superb attention to quality, finish and internal flow, the home features three separate lounge area's across two generous levels, a choice of entertaining spaces and fully enclosed rear gardens; it's corner setting, land dimension and near level position are perfectly suited for the addition of a pool or self-contained dwelling, if so desired.

Open plan design merges easily with alfresco terrace and level lawns

Main floor offers spacious guest bedroom/office

Gleaming CaesarStone gas kitchen with a suite of Smeg appliances

Stunning upper level lounge and terrace with panoramic