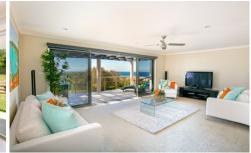

Open plan design merges easily with alfresco terrace and level lawns

Main floor offers spacious guest bedroom/office

Gleaming CaesarStone gas kitchen with a suite of Smeg appliances

Stunning upper level lounge and terrace with panoramic