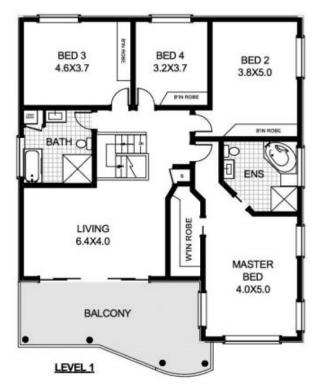

APPROX AREA IN SQM GROUND FLOOR LIVING - 152.95 GARAGE - 37.97 LEVEL 1 - 153.47 BALCONY - 23.04 TOTAL - 367.43