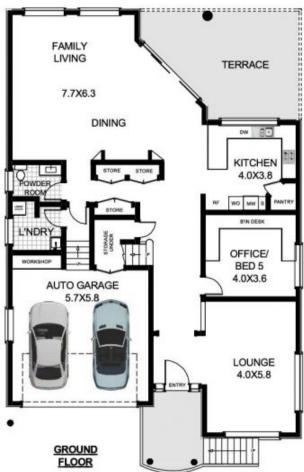

APPROX AREA IN SQM GROUND FLOOR LIVING - 152.95 GARAGE - 37.97 LEVEL 1 - 153.47 BALCONY - 23.04 TOTAL - 367.43