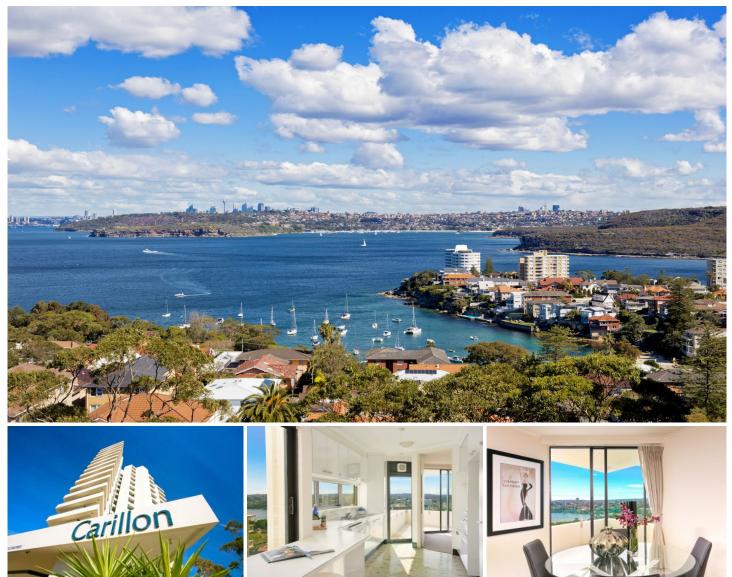

## 26/25 Marshall Street Manly NSW

Boasting some of the finest ocean and harbour views in Manly and set in the iconic 'Carillon' complex on Eastern Hill, this expansive apartment enjoys an eighth floor position flooded with northern light. Its unique floorplan offers fluid interior spaces with terrace access from every room and floor-to-ceiling glass framing the astonishing views. Peace and privacy are assured with no common walls in this sought-after security building; best of all, you're just a walk from the ferry wharf or beachfront, along with a great choice of eateries and boutiques.

Bathed in abundant natural light and sea breeze with a north aspect Deep wraparound entertaining terrace is perfect for alfresco dining Clever floorplan with a fluid design and separate