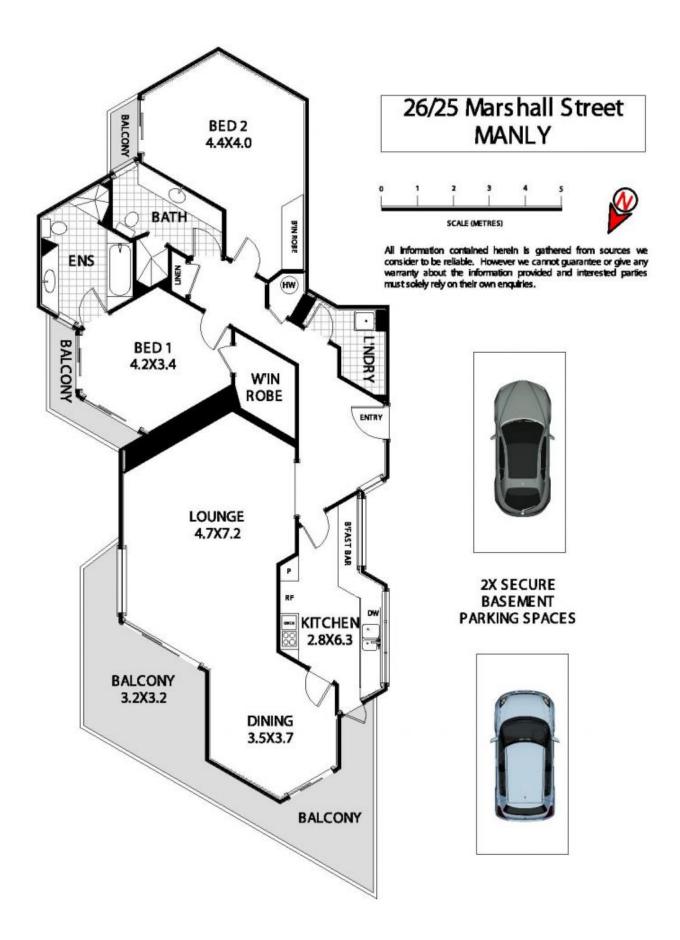

## 26/25 Marshall Street Manly NSW

Boasting some of the finest ocean and harbour views in Manly and set in the iconic 'Carillon' complex on Eastern Hill, this expansive apartment enjoys an eighth floor position flooded with northern light. Its unique floorplan offers fluid interior spaces with terrace access from every room and floor-to-ceiling glass framing the astonishing views. Peace and privacy are assured with no common walls in this sought-after security building; best of all, you're just a walk from the ferry wharf or beachfront, along with a great choice of eateries and boutiques.

Bathed in abundant natural light and sea breeze with a north aspect Deep wraparound entertaining terrace is perfect for alfresco dining Clever floorplan with a fluid design and separate