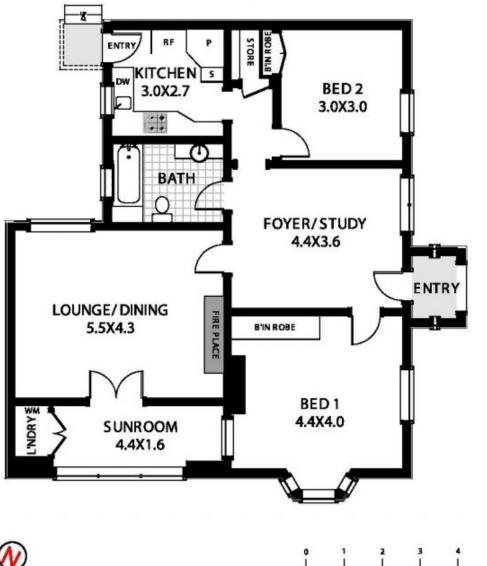

## 1/136 Addison Road Manly NSW

Defined by its overly generous proportions, exquisite period detailing and sunlit northerly aspect, this rare c1906 apartment provides a haven of elegance, style and privacy. Nestled in an immaculate boutique building of only six, its exclusive address is within a few minutes stroll of Manly or Shelly Beach and the town centre.

Covers 130sqm on title in 'Brecknock' with private near level access

Soaring 3.3 metre patterned ceilings plus pristine leadlight windows

Grand entrance foyer provides ample space for a home office

Oversize light filled living and dining space with decorative fireplace

Easy flow to a large enclosed balcony bathed in northerly sunlight

2 📭 1 🖺 1 🗬

**View :** https://www.redproperty.com.au/sale/nsw/norther n-beaches/manly/residential/apartment/5949125

AUTO GARAGE 5.4X2.9