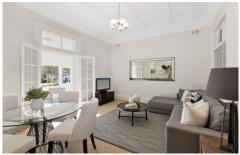

Covers 130sqm on title in 'Brecknock' with private near level access

Soaring 3.3 metre patterned ceilings plus pristine leadlight windows

Grand entrance foyer provides ample space for a home office

Oversize light filled living and dining space with decorative fireplace

Easy flow to a large enclosed balcony bathed in northerly sunlight

2 📭 1 🖺 1 🗬

**View :** https://www.redproperty.com.au/sale/nsw/norther n-beaches/manly/residential/apartment/5949125

AUTO GARAGE 5.4X2.9