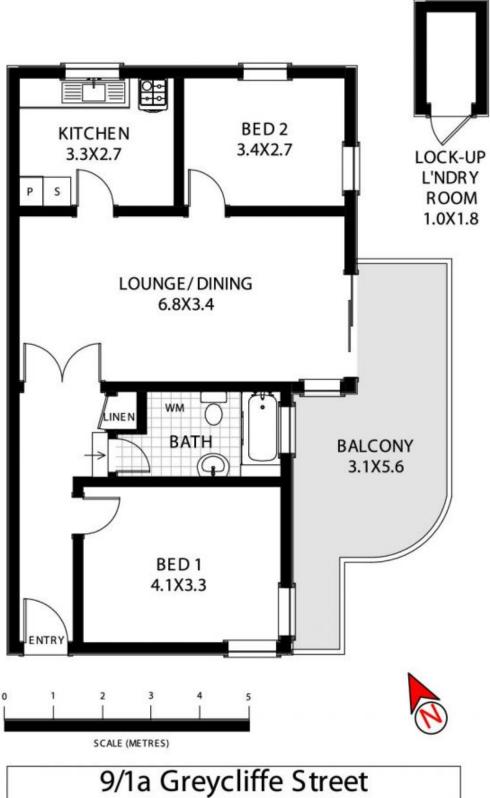

## 9/1A Greycliffe Street Queenscliff NSW

Located on the very exclusive Queenscliff headland at the Northern end of Manly Beach, this absolute oceanfront property offers spectacular uninterrupted beach and ocean views, spanning from North Steyne to Shelly Beach, the historical St Patricks Estate and Manly's cosmopolitan cafe district. It presents a once in a lifetime opportunity to experience the ultimate oceanfront lifestyle.

Wake up to the sound of the ocean and a mesmerising uninterrupted ocean panorama

Spacious kitchen and living room with a huge balcony overlooking the ocean

Recently refurbished company title block of 9, plus external storeroom/laundry

Superb grassed common area , perfect for a BBQ on a hot summer's day

North facing kitchen, second bedroom and main bedroom