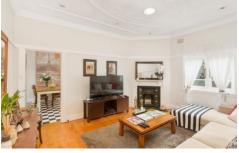

Formal living room warmed by a cosy original cast iron fireplace

Casual dining area opens to rear lawns with giant storeroom/studio

2 📭 1 🖺 2 😭

**Price:** \$1,532,000

**View :** https://www.redproperty.com.au/sale/nsw/norther n-beaches/balgowlah/residential/house/5949091