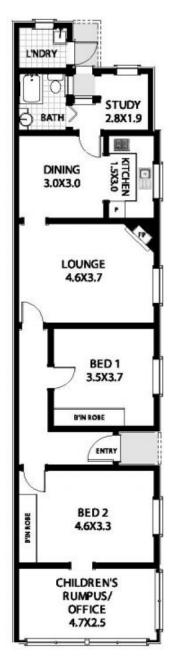

## 136 Condamine Street Balgowlah NSW

Sensational character filled c1920's semi with multiple living and entertaining spaces in a prime lifestyle setting. A single level residence placed on near level enclosed lawns and gardens, it is literally footsteps to schools, parks, shops, vibrant eateries and transport, and only minutes to Manly Beaches and the city.

Ideal for young families or downsizers with the world at your doorstep

Set on 310sqm of private near level lawns, enclosed front and rear yard

Patterned ceilings, picture rails, plantation shutters and timber floors

Formal living room warmed by a cosy original cast iron fireplace

Casual dining area opens to rear lawns with giant storeroom/studio

2 📭 1 🖺 2 😭

**Price:** \$1,532,000

**View :** https://www.redproperty.com.au/sale/nsw/norther n-beaches/balgowlah/residential/house/5949091