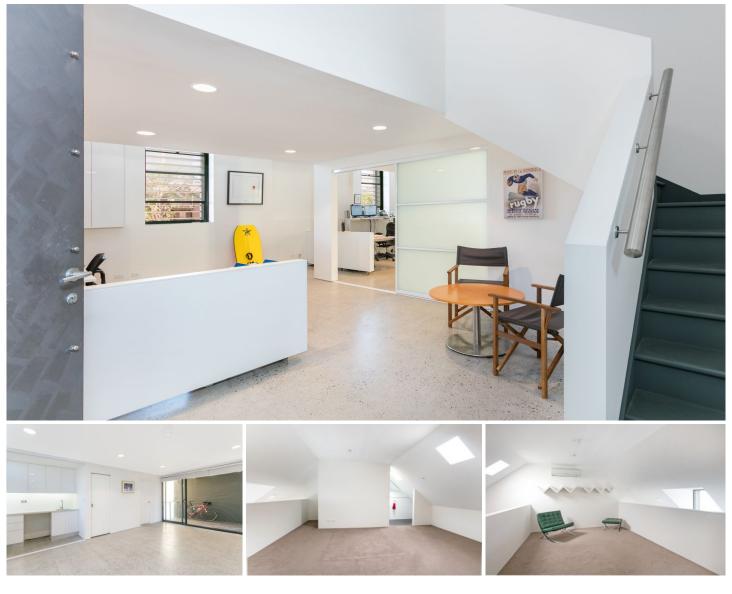

## Level 1/53 Pittwater Road Manly NSW

Positioned on the first floor in the highly regarded "Verve" building this office space presents a spacious contemporary design with great natural light throughout.

Downstairs consists of

- ? Polished concrete floors
- ? Kitchen and bathroom amenities
- ? Private undercover balcony
- ? Under stair storage

:\$820,000 Price Building Size : 128 sqm

View

: https://www.redproperty.com.au/sale/ns w/northern-beaches/manly/commercial/o ffices/5949076