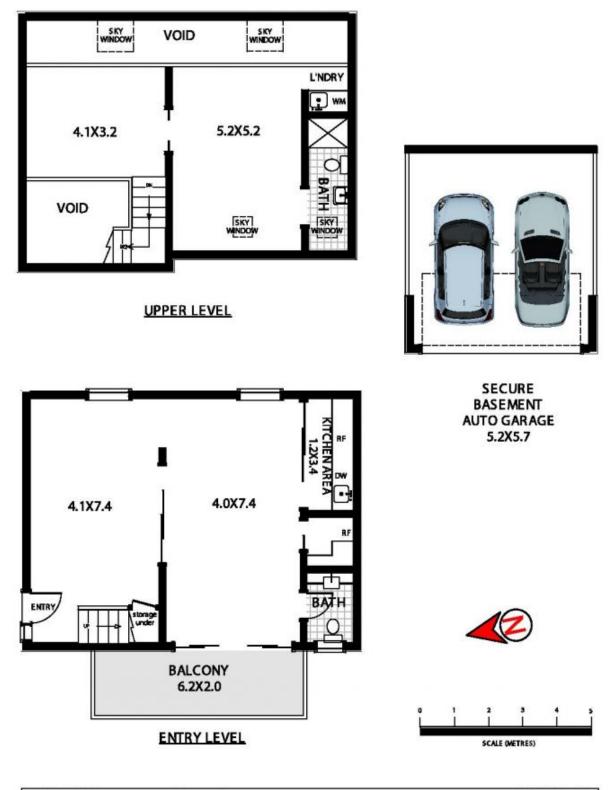

? Current gross rental return of \$50k + GST

- ? Lease expires February 2018 + 2 year option
- ? 128sqm internally plus double lock up garage in security building
- ? Council: approx. \$1009pq
- ? Water: approx. \$188pq ? Strata: approx. \$1030pq

Downstairs consists of

- ? Polished concrete floors
- ? Kitchen and bathroom amenities
- ? Private undercover balcony
- ? Under stair storage

:\$820,000 Price Building Size : 128 sqm

View

: https://www.redproperty.com.au/sale/ns w/northern-beaches/manly/commercial/o ffices/5949076