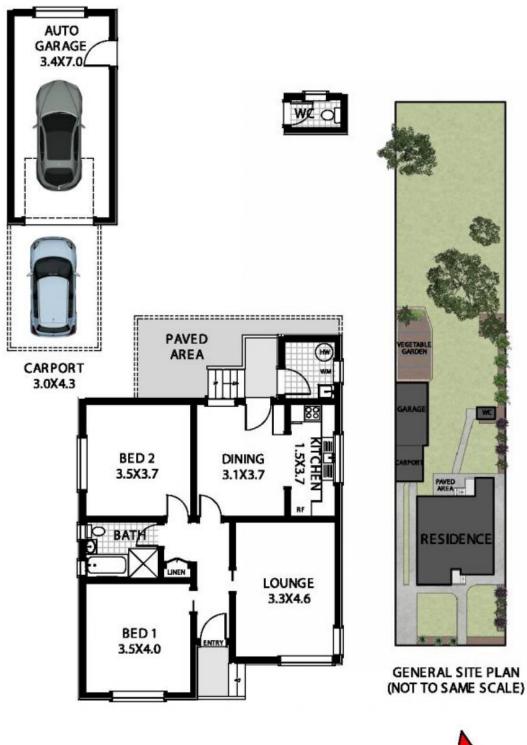

Fully enclosed rear gardens provide a sun drenched north aspect

Single level design features high ceilings and defined living/dining

Spotless retro kitchen with gas appliances open to dining room

Alfresco entertaining patio, oversized garage with