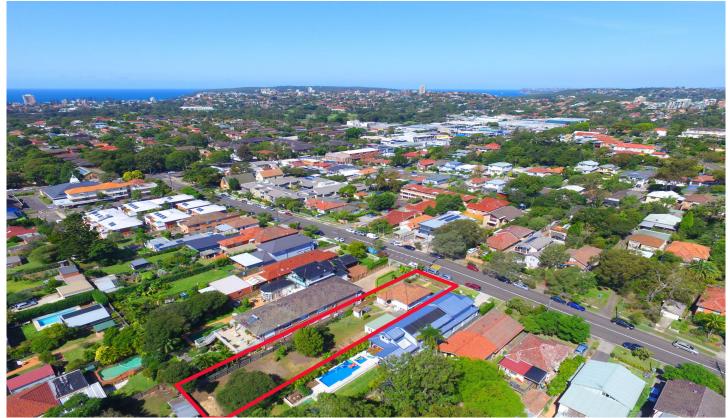

## 32 King Street Manly Vale NSW

Positioned across an impressive 850sqm level parcel with a direct north aspect, this charming cottage is offered for the first time in over 60 years. Surrounded by quality residences and within a 10 minute walk of three of the area's finest schools, it's one of a few remaining original homes in this sought after enclave. Neat and very comfortable as is, it offers a superb opportunity to create a dazzling new residence in a super-convenient setting (STCA).

2 📭 1 🖺 2 🗬

**Price:** \$1,550,000

**View :** https://www.redproperty.com.au/sale/nsw/norther n-beaches/manly-vale/residential/house/5949058

32 King Street

MANLY VALE

All information contained herein is gathered from sources we consider to be reliable. However we cannot guarantee or give any werranty about the information provided and interested parties must solely rely on their own enquiries. General Site plan is an indication only of the layout of the land and may not be completely accurate.