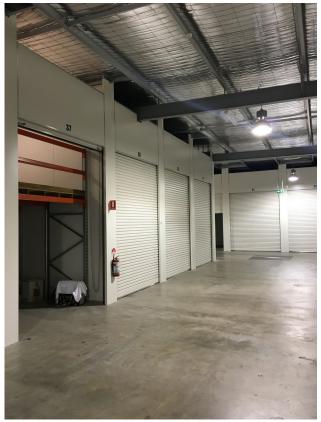

## 37/4-8 Waine Street Freshwater NSW

Perfect for tradespeople or someone with a hobby who needs more space. Security access with lock up 5m roller door this workshop/garage/storage is perfectly positioned for easy access to store the boat, trailer or unload your tools. Complete with data, phone line and power this garage plus storage is great value. Access to a common toilet and kitchenette and located near Manly makes this the perfect answer to your storage and workshop issues.

Downstairs: 3m width x 6.3 m depth Upstairs: 3m width x 4.4m depth

Building Size: 19 sqm

View : https://

: https://www.redproperty.com.au/lease/n sw/northern-beaches/freshwater/comme

rcial/industrial/5949048