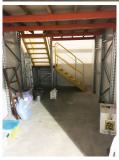

Downstairs: 3m width x 6.3 m depth Upstairs: 3m width x 4.4m depth

Building Size: 19 sqm

View : https://

: https://www.redproperty.com.au/lease/n sw/northern-beaches/freshwater/comme

rcial/industrial/5949048