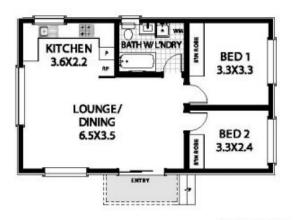

## 6 P 3 4 A

**Price**: \$2,107,000

**View**: https://www.redproperty.com.au/sale/nsw/norther n-beaches/manly-vale/residential/house/5949035

GENERAL SITE PLAN (NOT TO SAME SCALE)

MAIN RESIDENCE

APPROX INTERNAL AREA RESIDENCE - 112 m2 SECONDARY RESIDENCE - 58 m2 LAND SIZE - 917 m2