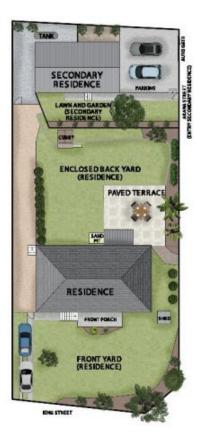

## 6 P 3 4 A

**Price**: \$2,107,000

**View**: https://www.redproperty.com.au/sale/nsw/norther n-beaches/manly-vale/residential/house/5949035

GENERAL SITE PLAN (NOT TO SAME SCALE)

MAIN RESIDENCE

APPROX INTERNAL AREA RESIDENCE - 112 m2 SECONDARY RESIDENCE - 58 m2 LAND SIZE - 917 m2