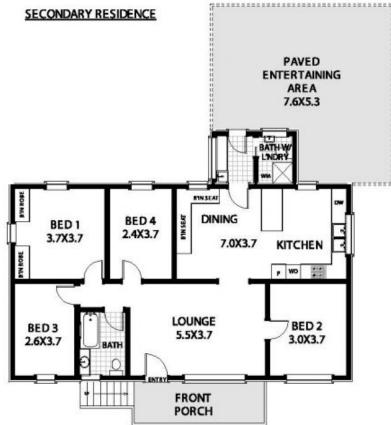

## 6 P 3 4 A

**Price**: \$2,107,000

**View**: https://www.redproperty.com.au/sale/nsw/norther n-beaches/manly-vale/residential/house/5949035

GENERAL SITE PLAN (NOT TO SAME SCALE)

MAIN RESIDENCE

APPROX INTERNAL AREA RESIDENCE - 112 m2 SECONDARY RESIDENCE - 58 m2 LAND SIZE - 917 m2