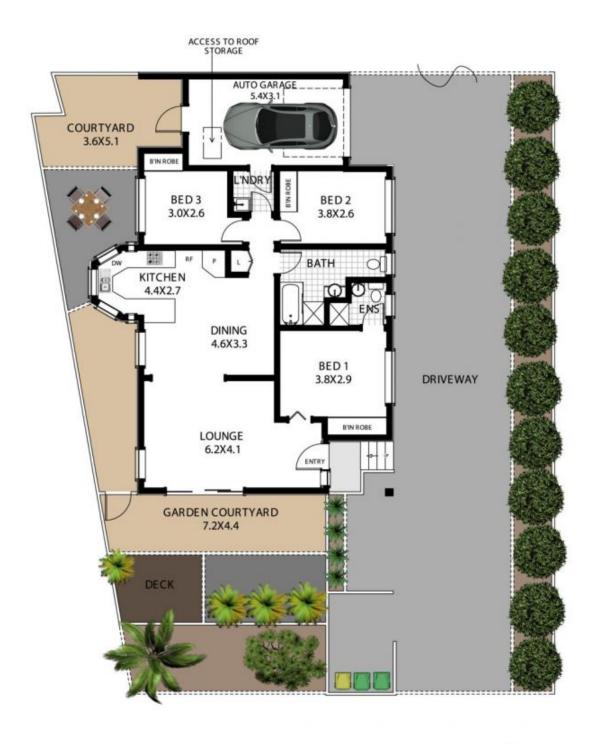

## 36A Burchmore Road Manly Vale NSW

Private, bright, breezy and set across a single level, this pristine home is a great step up from apartment living and will hold tremendous appeal for first time owners, downsizers or young families. Positioned at the front of only four, it offers spacious open plan interiors and private outdoor entertaining areas in tropical surrounds.

Fabulous location; level walk to Manly and Roseberry Street Cafés and eateries

Generously scaled open plan interiors bathed in abundant natural light

Immaculate granite kitchen with Bosch stainless steel gas appliances

Easycare entertaining includes fully secure front and rear terraces

Three bedrooms, each with built-ins and ceiling fans, master ensuite

3 📭 2 🖺 1 🗬

**Price:** \$1,258,500

**View**: https://www.redproperty.com.au/sale/nsw/norther n-beaches/manly-vale/residential/house/5949034

## 36a Burchmore Road

MANLY VALE

All information contained herein is gathered from sources we consider to be reliable. However we cannot guarantee or give any warranty about the information provided and interested parties must solely rely on their own enquiries. General Site plan is an indication only of the layout of the land and may not be completely accurate.