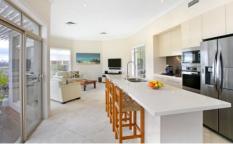

Formal living and dining plus casual dining and family room Designer kitchen with Miele appliances opens to sunlit poolside entertaining area

All bedrooms have built in robes, master suite with ensuite Deluxe contemporary bathrooms, home office/5th bedroom Double lock up garage with internal access and generous storage