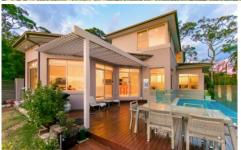

Formal living and dining plus casual dining and family room Designer kitchen with Miele appliances opens to sunlit poolside entertaining area

All bedrooms have built in robes, master suite with ensuite Deluxe contemporary bathrooms, home office/5th bedroom Double lock up garage with internal access and generous storage

Beautifully maintained gardens with private saltwater swimming pool

Ducted air-conditioning, travertine/ timber flooring Views to City and Chatswood skyline, Middle Harbour and

5 📭 3 🔓 2 😭

**View**: https://www.redproperty.com.au/sale/nsw/norther n-beaches/seaforth/residential/house/5948982