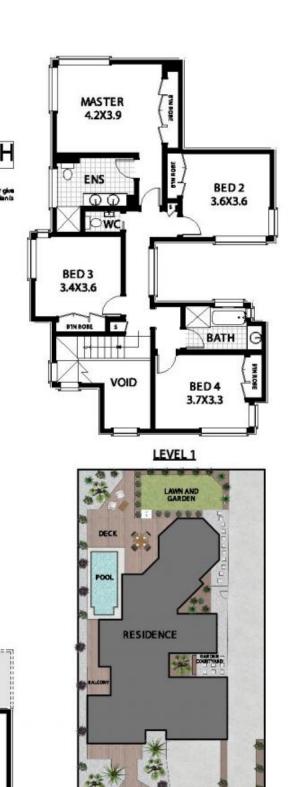

STUDY/ BED 5

3.0X4.3

DINING 4.7X3.6

AUTO GARGE 5.6X5.7

GARDEN COURTYARD

GENERAL SITE PLAN (NOT TO SAME SCALE)