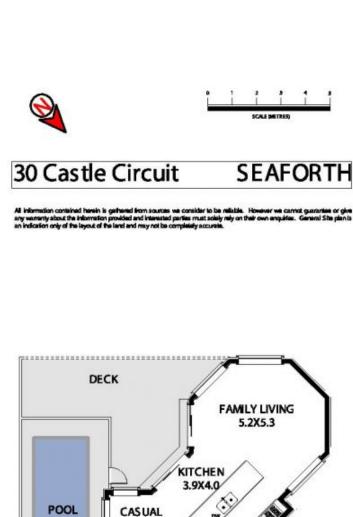

Luke Newby 02 9917 4422

MEAL\$ 2.0X3.1

L'NDRY

LOUNGE

4.7X4.4

**ENTRY** 

GROUND FLOOR

BALCONY

STUDY/ BED 5

3.0X4.3

DINING 4.7X3.6

AUTO GARGE 5.6X5.7

GARDEN COURTYARD

GENERAL SITE PLAN (NOT TO SAME SCALE)