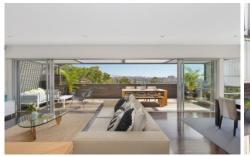

Architect designed freestanding residence requiring minimal upkeep

Northerly district and ocean views by day and dazzling lights at night

Sweeping open plan living space with generous separate dining area

Bi-fold doors open to a fabulous sunlit seaside entertainers' deck

Sleek CaesarStone/gas kitchen with integrated fridge and