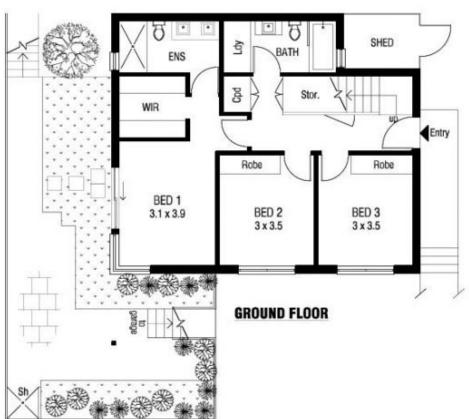

## 3 📭 2 🔓 2 😭

**Price**: \$2,540,000

**View :** https://www.redproperty.com.au/sale/nsw/norther n-beaches/manly/residential/house/5948977