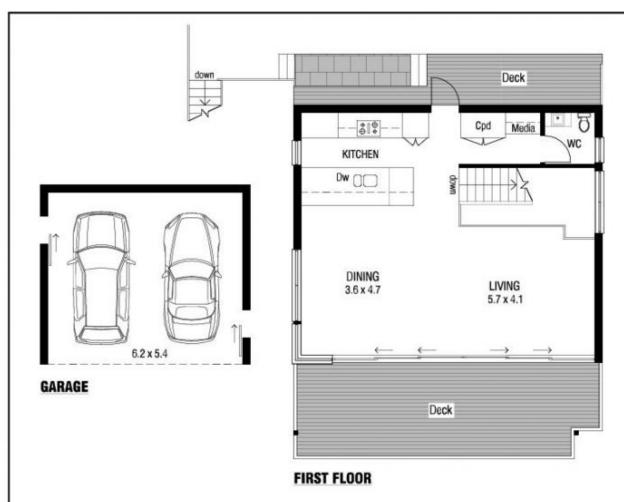

Architect designed freestanding residence requiring minimal upkeep

Northerly district and ocean views by day and dazzling lights at night

Sweeping open plan living space with generous separate dining area

Bi-fold doors open to a fabulous sunlit seaside entertainers' deck

Sleek CaesarStone/gas kitchen with integrated fridge and