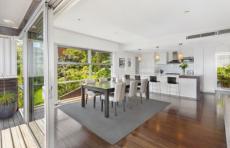

Bi-fold doors open to a fabulous sunlit seaside entertainers' deck

Sleek CaesarStone/gas kitchen with integrated fridge and