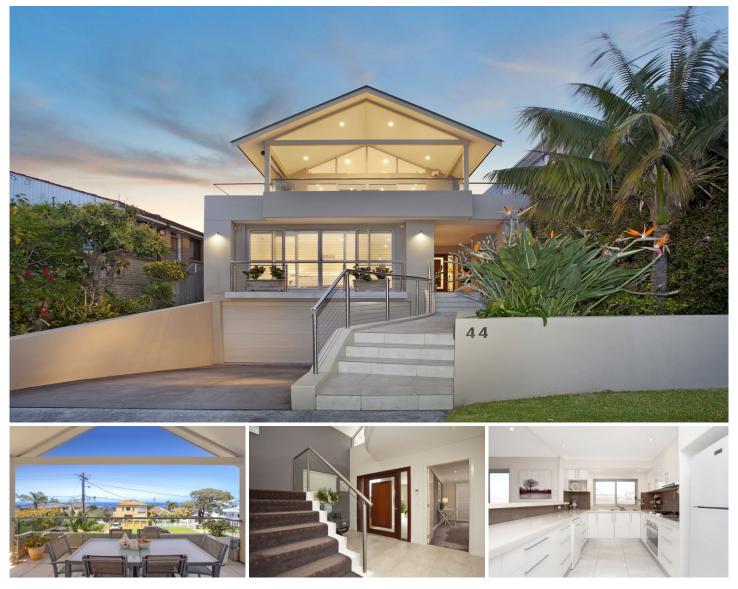

## 44 Idaline Street Collaroy Plateau NSW

Architecturally designed and master built with tremendous style, 'Seacrest' is a full brick family residence and the very definition of relaxed peninsula living without compromise. Boasting superb ocean views, expansive entertaining options and a sweeping open plan layout, the home is a perfect choice for the changing needs of a growing family's lifestyle. Fresh and contemporary, it offers lounges on two levels, a gleaming CaesarStone/Smeg gas kitchen with enormous walk-in pantry, vast entertaining terrace overlooking the ocean plus two masters with chic, stone-finished ensuites. Set in the heart of the Plateau, it's a five-minute walk to bus transport, Collaroy Plateau Public School and your choice of cafes and eateries, while moments to both the lakes and beachfront.

? Expanses of glass flood the interiors with abundant natural light

## 4 🛤 3 🚔 4 🚘

| Price |    | : \$ 2,337,0 |
|-------|----|--------------|
|       | C: | - 111        |

- Land Size View
- 000 : 414 sqm
  - - : https://www.redproperty.com.au/sale/nsw/n orthern-beaches/collaroy-plateau/residential /house/5948925