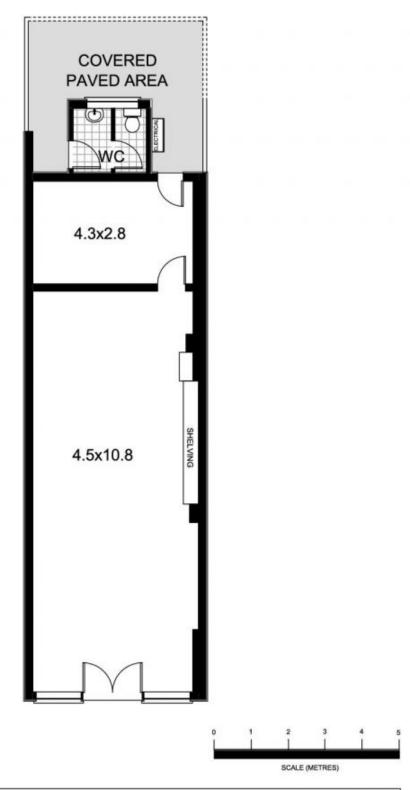

## 535A Sydney Road Seaforth NSW

Shop located in the heart of Seaforth, near Balgowlah RSL club.

Would suit retail, medical consulting, office or showroom (STCA)

Fitted with 3 phase power, downlights and window lights Exclusive use bathroom with possibility of more storage adjacent

**Features** Approx 60sqm of floorspace Fantastic Natural Light Huge Street Exposure Easy on street parking

\$44,000pa gross plus GST

Contract Luke Newby 0404 898 409

Building Size: 60.64 sqm View

: https://www.redproperty.com.au/lease/n sw/northern-beaches/seaforth/commerci