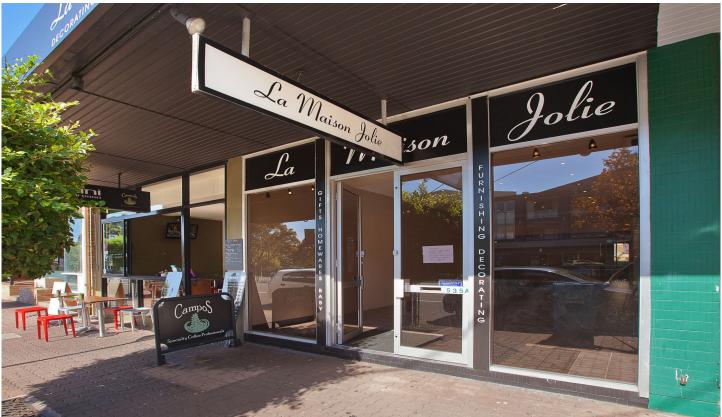

## 535A Sydney Road Seaforth NSW

Shop located in the heart of Seaforth, near Balgowlah RSL club.

Would suit retail, medical consulting, office or showroom (STCA)

Fitted with 3 phase power, downlights and window lights Exclusive use bathroom with possibility of more storage adjacent

**Features** Approx 60sqm of floorspace Fantastic Natural Light Huge Street Exposure Easy on street parking

\$44,000pa gross plus GST

Contract Luke Newby 0404 898 409

Building Size: 60.64 sqm View

: https://www.redproperty.com.au/lease/n sw/northern-beaches/seaforth/commerci