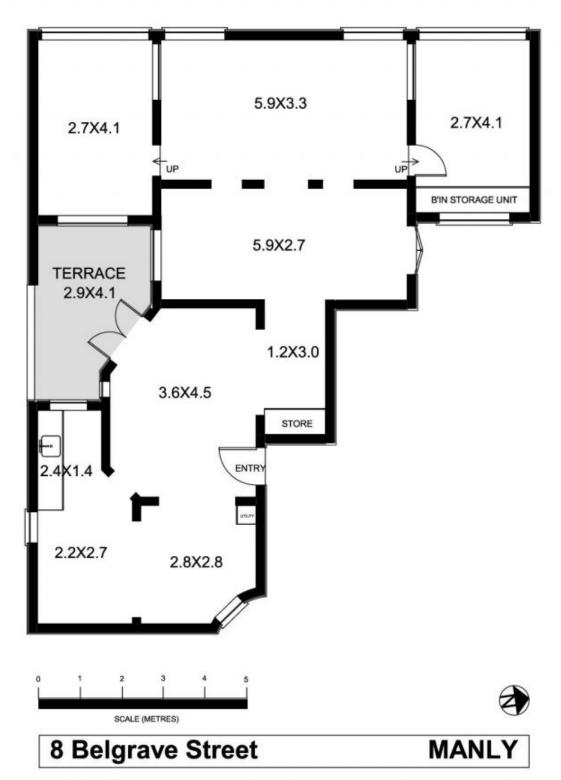

## 8/8 Belgrave Street Manly NSW

Situated in the heart of Manly this well presented 108sqm office space features shared bathrooms, kitchen, light and bright throughout. Close to ferry, courthouse and The Corso. Available Now! \$3300 per month including GST plus outgoings

**Building Size**: 108 sqm **Land Size**: 108 sqm

**View**: https://www.redproperty.com.au/lease/n

sw/northern-beaches/manly/commercial/

offices/5948627

Floor Plan Disclaimer: CJ-Floor Plans are for illustrative purposes and intended as a guide only. No representations or warranties of any nature whatsoever are given or intended and any person using this information should always rety on their own enquiries. General plan is an indication only of the layout of the land and may not be completely accurate. CJ-Floor Plans 0404484108