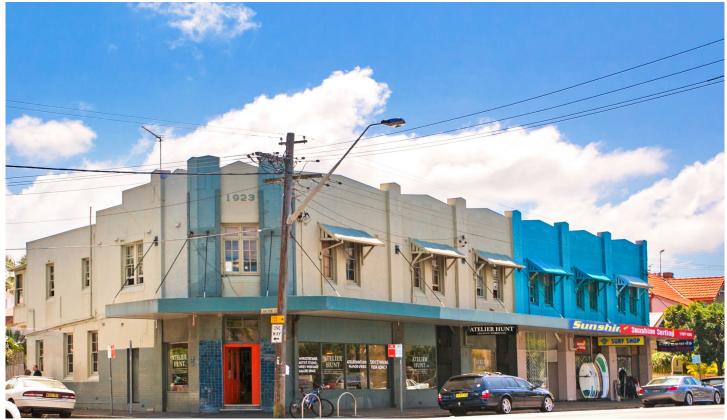

## 79-89 Pittwater Road Manly NSW

This landmark C1923 commercial and residential building is a rare investment opportunity in the heart of Manly, occupying an impressive 753sqm of land. Offering solid rent returns from two large retail shops, 6 two-storey terrace apartments, a self-contained commercial office plus two lock up garages.

Prime location with fantastic window exposure Versatile retail spaces, long term tenants A mix of renovated and unrenovated apartments Potential for strata sub division

Free standing building on a corner block with three street access