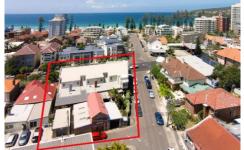

## 79-89 Pittwater Road Manly NSW

This landmark C1923 commercial and residential building is a rare investment opportunity in the heart of Manly, occupying an impressive 753sqm of land. Offering solid rent returns from two large retail shops, 6 two-storey terrace apartments, a self-contained commercial office plus two lock up garages.

Footsteps to Manly Beach, wharf, transport and restaurants

Net Return of approx \$219,476 pa with further potential to increase rental yield

**Price** : \$ 5,380,000 **Building Size** : 753 sqm

/iew : https://www.redproperty.com.au/sale/ns w/northern-beaches/manly/commercial/r