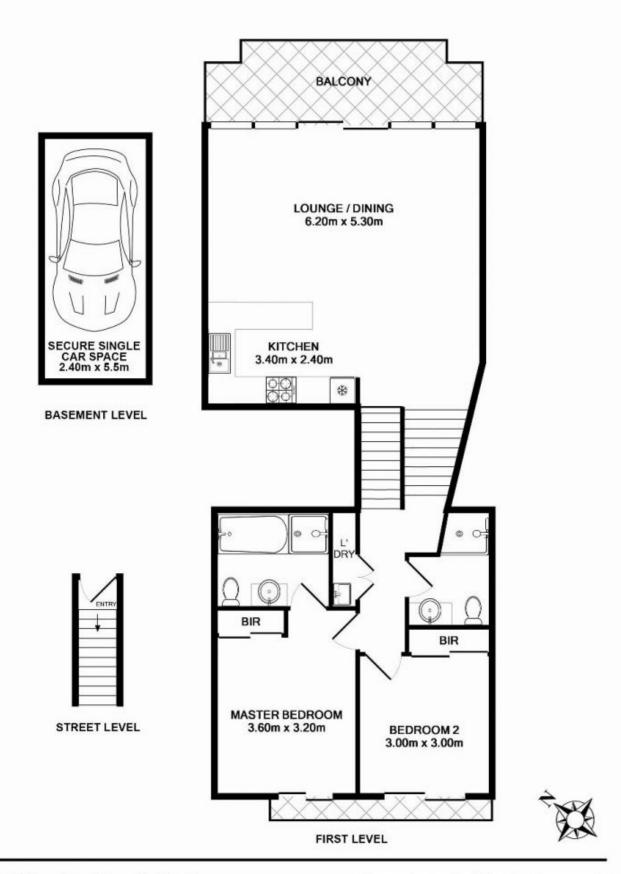

## 20/2-4 Darley Road Manly NSW

Located in the refurbished Concorde building (at the northern end) offering an open sundrenched outlook from the great sized living area and afternoon sun from the two double bedrooms at the quieter rear of the security complex. Restaurants are at your door step, 200 metres to Manly Beach, while the Wharf with City access is just a level 150 metres away.

- Very large open plan living area with a great sized sunny balcony
- Two spacious double bedrooms with good sized built in robes
- Two full marble bathrooms, main with bath, Internal laundry
- Full security complex, possible holiday rental, 3 months min
- A total of 111sqm of quality Manly lifestyle awaits