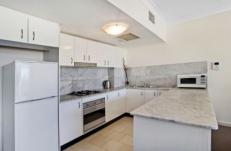

- Very large open plan living area with a great sized sunny balcony
- Two spacious double bedrooms with good sized built in robes
- Two full marble bathrooms, main with bath, Internal laundry
- Full security complex, possible holiday rental, 3 months min
- A total of 111sqm of quality Manly lifestyle awaits