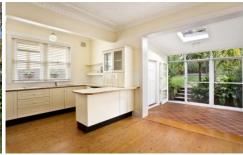

Full brick C1930's residence with high patterned ceilings throughout

Revamped timber floorboards, newly painted, plantation shutters

Exceptionally bright and airy throughout, formal entrance hall

Generous living space with cosy open fireplace, separate dining room