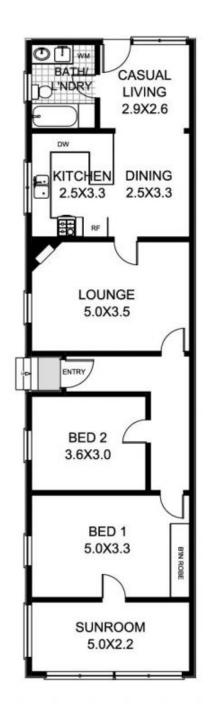

## 13 Jamieson Avenue Fairlight NSW

Updated with modern finishes, this single level semi offers the option to move straight in or enhance existing northerly views via a first floor addition (STCA). Placed on 261sqm with deep private near level lawns framed by tropical landscaped gardens, it is within walking distance of the school, shops and the beach.

Full brick C1930's residence with high patterned ceilings throughout

Revamped timber floorboards, newly painted, plantation shutters

Exceptionally bright and airy throughout, formal entrance hall

Generous living space with cosy open fireplace, separate dining room

Casual living area opens to deep private sunlit lawns and gardens

2 📭 1 🔓 2 🖨

**View**: https://www.redproperty.com.au/sale/nsw/norther n-beaches/fairlight/residential/house/5948523

GENERAL SITE PLAN (NOT TO SAME SCALE)