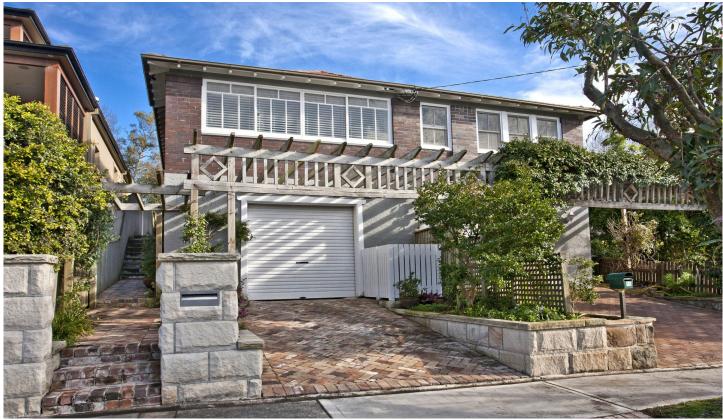

## 13 Jamieson Avenue Fairlight NSW

Updated with modern finishes, this single level semi offers the option to move straight in or enhance existing northerly views via a first floor addition (STCA). Placed on 261sqm with deep private near level lawns framed by tropical landscaped gardens, it is within walking distance of the school, shops and the beach.

Full brick C1930's residence with high patterned ceilings throughout

Revamped timber floorboards, newly painted, plantation shutters

Exceptionally bright and airy throughout, formal entrance hall

Generous living space with cosy open fireplace, separate dining room