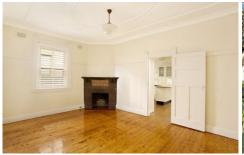

Full brick C1930's residence with high patterned ceilings throughout

Revamped timber floorboards, newly painted, plantation shutters

Exceptionally bright and airy throughout, formal entrance hall

Generous living space with cosy open fireplace, separate dining room