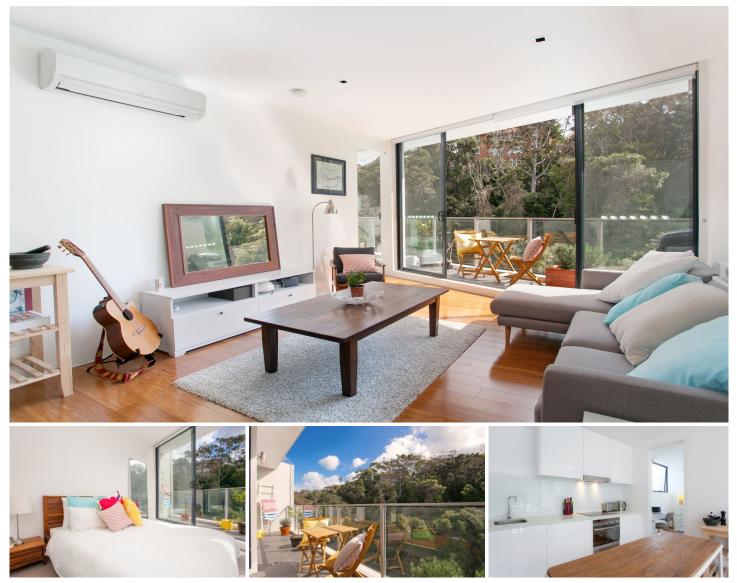

## 23/53-57 Pittwater Road Manly NSW

Enjoy the ultimate in luxury and convenience in this sleek executive pad that enjoys a peaceful top floor setting at the rear of the ultra-contemporary 'verve' security building. Defined by its bright open plan design, superb finishes and tranquil leafy outlooks, it is metres from eateries and a two minute stroll to Manly Beach and the town centre.

Stroll to Manly Wharf and cosmopolitan eateries within minutes

Bright and spacious air conditioned living and dining area

Floor-to-ceiling glass reveals outlooks to a tranquil sea of green

Sliding glass doors open to an extra-wide sunlit leafy balcony

Sleek open plan CaesarStone kitchen with stainless steel dishwasher

Large home office can double as dining room or guest