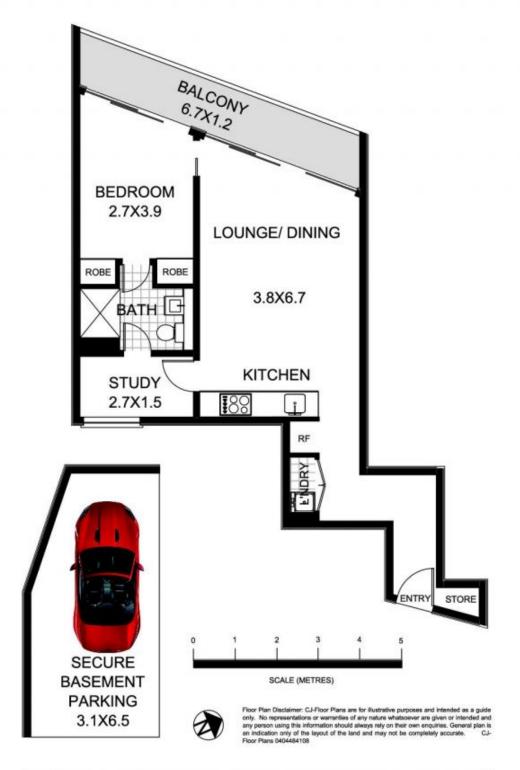

Stroll to Manly Wharf and cosmopolitan eateries within minutes

Bright and spacious air conditioned living and dining area

Floor-to-ceiling glass reveals outlooks to a tranquil sea of green

Sliding glass doors open to an extra-wide sunlit leafy balcony

Sleek open plan CaesarStone kitchen with stainless steel dishwasher

Large home office can double as dining room or guest