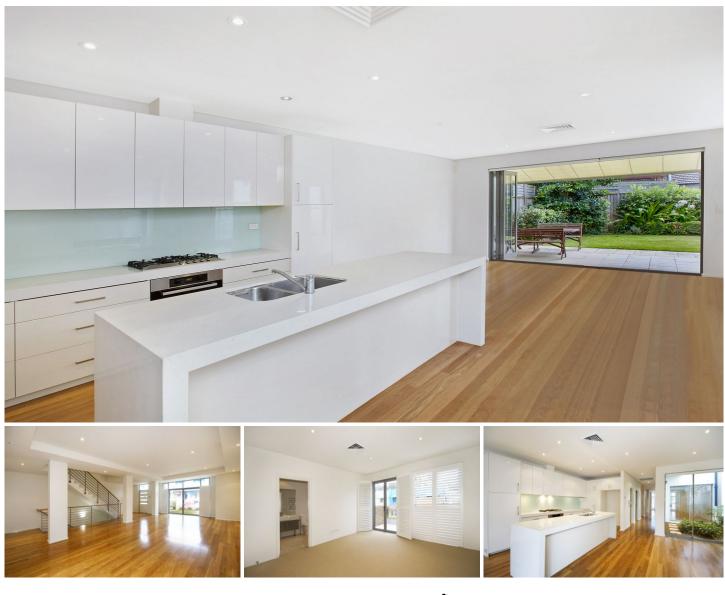

Featuring 218sqm of internal space, approx 136sqm of sun drenched private rear gardens/balconies and oversized parking/storage. It offers an abundance of features including;

Two distinct living areas with a formal lounge room and family room

opening onto the sunny rear gardens

Open plan kitchen with Caeserstone bench tops and Miele appliances

Upstairs features four double bedrooms, all with built-ins