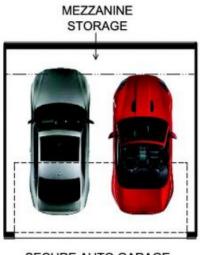

luxurious security apartment is absolute heaven for executive entertainers' or downsizers. Boasting a massive 69sqm sun drenched entertainers' terrace with leafy district vistas and filtered views of Manly Lagoon, it is ideally located only a five minute level stroll from Queenscliff Beach.

Easy stroll or bicycle to Queenscliff Beach on the path by the lagoon

Covers a staggering 233sqm on title, 2nd floor setting in 'Catalinas"

Set amid park-like gardens with secure lift access and gym in building

Sweeping open plan L-shaped living and dining area flooded with light

Seamless flow through bi-fold doors to sunlit entertainers' terrace

3 🚑 2 🚔 2 😭

**Price:** \$1,345,000

**View**: https://www.redproperty.com.au/sale/nsw/norther n-beaches/queenscliff/residential/apartment/5948

462





SECURE AUTO GARAGE 5.6X5.6



## 310/168 Queenscliff Road

## QUEENSCLIFF



Floor Plan Disciaimer: CJ-Floor Plans are for illustrative purposes and intended as a guide only. No representations or warranties of any nature whatsoever are given or intended and any person using this information should always rely on their own enquiries. General plan is an indication only of the layout of the land and may not be completely accurate.

CJ-Floor Plans