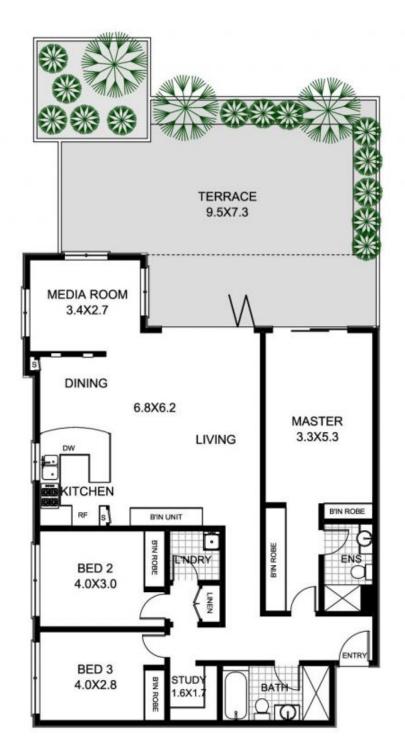

## 310/168 Queenscliff Road Queenscliff NSW

Penthouse-like in both proportion and appeal, this luxurious security apartment is absolute heaven for executive entertainers' or downsizers. Boasting a massive 69sqm sun drenched entertainers' terrace with leafy district vistas and filtered views of Manly Lagoon, it is ideally located only a five minute level stroll from Queenscliff Beach.

Easy stroll or bicycle to Queenscliff Beach on the path by the lagoon

Covers a staggering 233sqm on title, 2nd floor setting in 'Catalinas"

Set amid park-like gardens with secure lift access and gym in building

Sweeping open plan L-shaped living and dining area flooded with light

Seamless flow through bi-fold doors to sunlit entertainers' terrace

3 🚑 2 🚔 2 😭

**Price:** \$1,345,000

**View**: https://www.redproperty.com.au/sale/nsw/norther n-beaches/queenscliff/residential/apartment/5948

## QUEENSCLIFF

Floor Plan Disciaimer: CJ-Floor Plans are for illustrative purposes and intended as a guide only. No representations or warranties of any nature whatsoever are given or intended and any person using this information should always rely on their own enquiries. General plan is an indication only of the layout of the land and may not be completely accurate.

CJ-Floor Plans