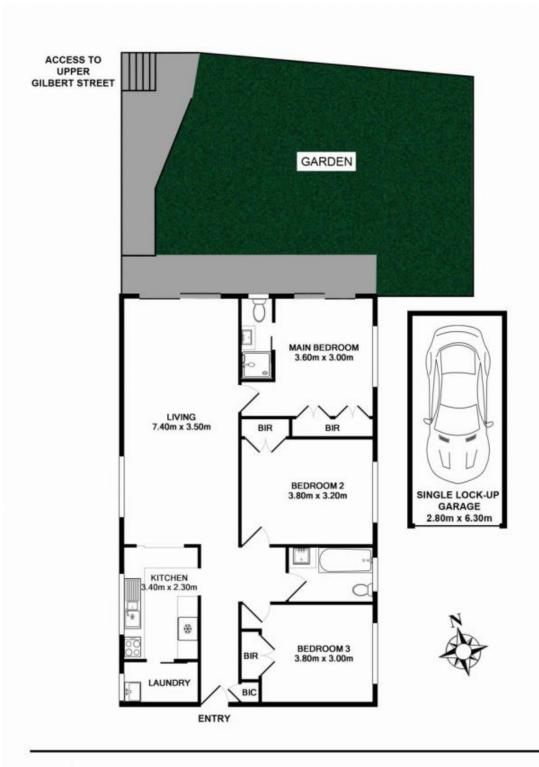

A sizeable 107sqm approx plus garden area of approx 63sqm

Enjoys a peaceful setting at the rear of the first floor with lift access

3 📭 2 🔓 1 🖨

**Price:** \$1,170,000

**View :** https://www.redproperty.com.au/sale/nsw/norther n-beaches/manly/residential/apartment/5948403